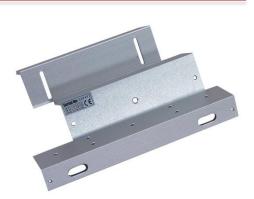

## LZ-Bracket of Magnetic Lock, for DS-K4H250S/D

- The LZ-bracket adopts aldural material with the surface sandblast;
- It is suitable for in-swing doors;
- The door opens towards inside at the angle of 90°;
- The bracket is suitable for magnetic lock of 300kg series;
- The shell is hard anodizing electroplating operated;
- The weight of the bracket is 0.75kg (1.58lb);
- The dimension(L×W×H) of L-bracket is 250×47×28.5mm (9.84×1.85×1.12");
- The dimension (L×W×H) of Z-bracket is 180×50×50mm (7.09×1.97×1.97") (ABK-280ZL).

# DS-K4H250-LZ