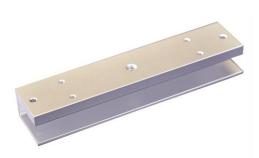

## U-Bracket of Magnetic Lock, for DS-K4H250/D

- The U-bracket adopts aldural material with the surface sandblast;
- It is suitable for frameless glass door;
- The door opens at the angle of 90°;
- The U-bracket is suitable for magnetic lock of 300kg series;
- The shell is hard anodizing electroplating operated;
- The thickness of glass should be 10 to 15mm;
- The weight of the U-bracket is 0.32kg (0.70lb);
- The dimension (L×W×H) of U-bracket is  $180\times40\times28$ mm (7.09×1.57×1.10").

## DS-K4H250-U