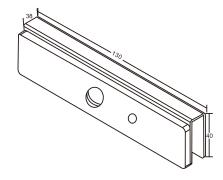

## U-Bracket of Magnetic Lock, for DS-K4H250/D

- The U-bracket adopts aldural material with the surface sandblast;
- It is suitable for frameless glass door;
- The door opens at the angle of 90°;
- The U-bracket is suitable for magnetic lock of 300kg series;
- The shell is hard anodizing electroplating operated;
- The thickness of glass should be 10 to 15mm;
- The weight of the U-bracket is 0.32kg (0.70lb);
- The dimension (L×W×H) of U-bracket is  $180\times40\times28$ mm (7.09×1.57×1.10").