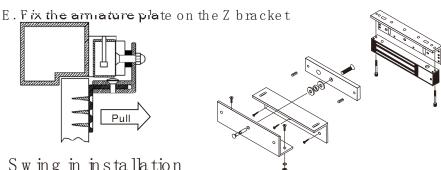

#### Installation

- A. For in-swing door, install the lock body inside and then need to install the ZL bracket at the same time.
- B. D is charge the mounting plate from lock body.
- C. Fix the L bracketon the door frame and then fix the lock body on the L bracket.
- D. Assemble the Z bracket and then fix it on the door fram e

Swing in installation