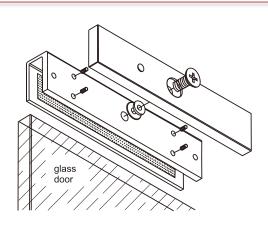

## DS-K4H250-U

## Installation

Pull glass door leaf(swing out)

U Bracket Installation

- A. If the door is glass door, need to install the U bracket.
- B. Use the Allen key to fix the U bracket on the glass door.
- C. Fix the amature plate on the U bracket.