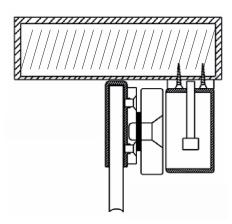

## Installation

Pull glass door leaf(swing out)

U Bracket Installation

- A. If the door is glass door, need to install the U bracket.
- B. Use the Allen key to fix the U bracket on the glass door.
- C. Fix the amature plate on the U bracket.