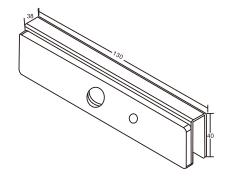

#### U-Bracket of Magnetic Lock, for DS-K4H250/D

- The U-bracket adopts aldural material with the surface sandblast;
- It is suitable for frameless glass door;
- The door opens at the angle of 90°;
- The U-bracket is suitable for magnetic lock of 300kg series;
- The shell is hard anodizing electroplating operated;
- The thickness of glass should be 10 to 15mm;
- The weight of the U-bracket is 0.32kg (0.70lb);
- The dimension (L×W×H) of U-bracket is  $180\times40\times28$ mm (7.09×1.57×1.10").