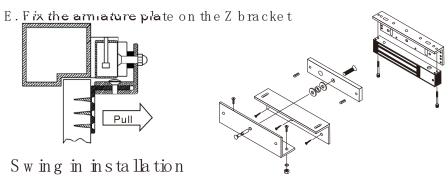

#### Installation

- A. For in-swing door, install the lock body inside and then need to install the ZL bracket at the same time.
- B.D is charge the mounting plate from lock body.
- C.Fix the L bracketon the door frame and then fix the lock body on the L bracket.
- D. Assemble the Z bracket and then fix it on the door frame

1