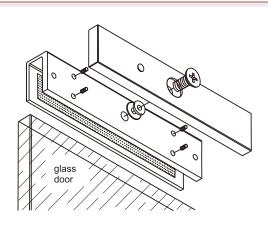

## DS-K4H250-U

#### Installation

Pull glass door leaf(swing out)

U Bracket Installation

- A. If the door is glass door, need to install the U bracket.
- B. Use the Allen key to fix the U bracket on the glass door.
- C. Fix the amature plate on the U bracket.