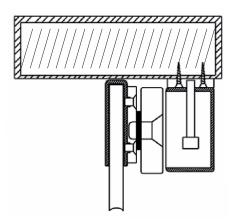

#### Installation

Pull glass door leaf(swing out)

U Bracket Installation

- A. If the door is glass door, need to install the U bracket.
- B. Use the Allen key to fix the U bracket on the glass door.
- C. Fix the amature plate on the U bracket.