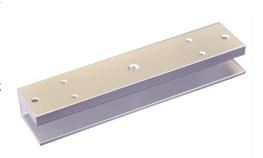

#### U-Bracket of Magnetic Lock, for DS-K4H250/D

- The U-bracket adopts aldural material with the surface sandblast;
- It is suitable for frameless glass door;
- The door opens at the angle of 90°;
- The U-bracket is suitable for magnetic lock of 300kg series;
- The shell is hard anodizing electroplating operated;
- The thickness of glass should be 10 to 15mm;
- The weight of the U-bracket is 0.32kg (0.70lb);
- The dimension (L×W×H) of U-bracket is  $180\times40\times28$ mm (7.09×1.57×1.10").

## DS-K4H250-U