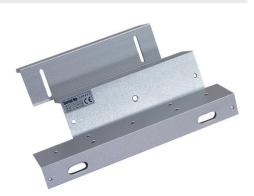

#### LZ-Bracket of Magnetic Lock, for DS-K4H250S/D

- The LZ-bracket adopts aldural material with the surface sandblast;
- It is suitable for in-swing doors;
- The door opens towards inside at the angle of 90°;
- The bracket is suitable for magnetic lock of 300kg series;
- The shell is hard anodizing electroplating operated;
- The weight of the bracket is 0.75kg (1.58lb);
- The dimension(L×W×H) of L-bracket is 250×47×28.5mm (9.84×1.85×1.12");
- The dimension (L×W×H) of Z-bracket is 180×50×50mm (7.09×1.97×1.97") (ABK-280ZL).

# DS-K4H250-LZ