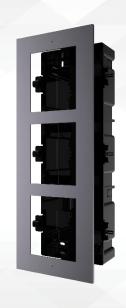

## **Key Feature**

- Contains gang box, cover screws, lines, etc.
- Adapts to three-module flush mounting.

## **Available Model**

DS-KD-ACF3