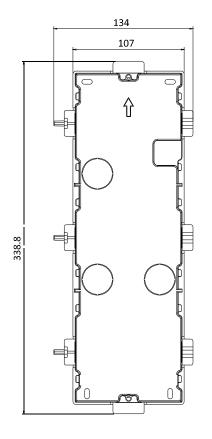

## **Specification**

| Parameters             | Cover                                               | Gang Box                                           |
|------------------------|-----------------------------------------------------|----------------------------------------------------|
| Material               | Aviation Aluminum                                   | Plastic                                            |
| Working<br>temperature | -40° C to +55° C(-40° F to 131° F)                  |                                                    |
| Working<br>humidity    | 10% to 95%                                          |                                                    |
| Dimension              | 337.8 × 124 × 4 mm<br>(13.3" × 4.88" ×<br>0.16")    | 338.8 × 134 × 56<br>mm (13.33" × 5.31"<br>× 2.20") |
| Weight                 | 784 g (with packaging)<br>420 g (without packaging) |                                                    |