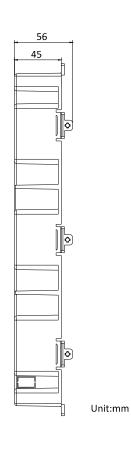

## **Specification**

| Parameters             | Cover                                               | Gang Box                                           |
|------------------------|-----------------------------------------------------|----------------------------------------------------|
| Material               | Aviation Aluminum                                   | Plastic                                            |
| Working<br>temperature | -40° C to +55° C(-40° F to 131° F)                  |                                                    |
| Working<br>humidity    | 10% to 95%                                          |                                                    |
| Dimension              | 337.8 × 124 × 4 mm<br>(13.3" × 4.88" ×<br>0.16")    | 338.8 × 134 × 56<br>mm (13.33" × 5.31"<br>× 2.20") |
| Weight                 | 784 g (with packaging)<br>420 g (without packaging) |                                                    |