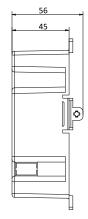

## **Specification**

| Parameters          | Cover                                               | Gang Box                                        |
|---------------------|-----------------------------------------------------|-------------------------------------------------|
| Material            | Aviation Aluminum                                   | Plastic                                         |
| Working temperature | -40° C to +55° C(-40° F to 131° F)                  |                                                 |
| Working<br>humidity | 10% to 95%                                          |                                                 |
| Dimension           | 134 × 124 × 4 mm<br>(5.28" × 4.88" ×<br>0.16")      | 134 × 135 × 56 mm<br>(5.28" × 5.31" ×<br>2.20") |
| Weight              | 366 g (with packaging)<br>195 g (without packaging) |                                                 |

## **Dimension**