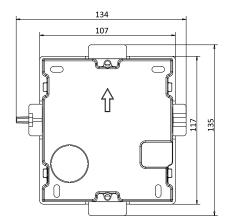

## **Specification**

| Parameters          | Cover                                               | Gang Box                                        |
|---------------------|-----------------------------------------------------|-------------------------------------------------|
| Material            | Aviation Aluminum                                   | Plastic                                         |
| Working temperature | -40° C to +55° C(-40° F to 131° F)                  |                                                 |
| Working<br>humidity | 10% to 95%                                          |                                                 |
| Dimension           | 134 × 124 × 4 mm<br>(5.28" × 4.88" ×<br>0.16")      | 134 × 135 × 56 mm<br>(5.28" × 5.31" ×<br>2.20") |
| Weight              | 366 g (with packaging)<br>195 g (without packaging) |                                                 |

## **Dimension**