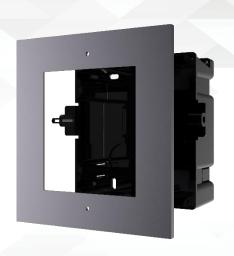

## **Key Feature**

- Contains gang box, cover screws, lines, etc.
- Adapts to one-module flush mounting.

## **Available Model**

DS-KD-ACF1