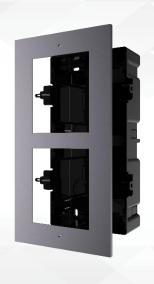

## **Key Feature**

- Contains gang box, cover screws, lines, etc.
- Adapts to two-module flush mounting.

## **Available Model**

DS-KD-ACF2