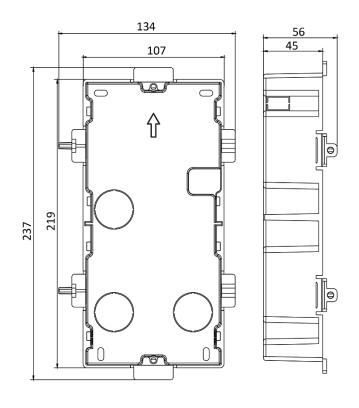

## **Specification**

| Parameters             | Cover                                               | Gang Box                                        |
|------------------------|-----------------------------------------------------|-------------------------------------------------|
| Material               | Aviation Aluminum                                   | Plastic                                         |
| Working<br>temperature | -40° C to +55° C(-40° F to 131° F)                  |                                                 |
| Working<br>humidity    | 10% to 95%                                          |                                                 |
| Dimension              | 236 × 124 × 4 mm<br>(9.29" × 4.88" ×<br>0.16")      | 237 × 135 × 56 mm<br>(9.33" × 5.31" ×<br>2.20") |
| Weight                 | 588 g (with packaging)<br>290 g (without packaging) |                                                 |

## **Dimension**