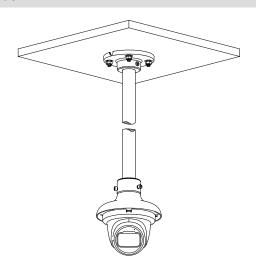

|
| Operating Temperature   | -40°C to +60°C (-40°F to +140°F)                                                                            |  |
| Operating Humidity      | <90% (RH)                                                                                                   |  |
| Color                   | White                                                                                                       |  |
| Applicable Camera       | Please see "Accessory Selection"                                                                            |  |

| Ordering Information |           |               |
|----------------------|-----------|---------------|
| Туре                 | Model     | Description   |
| Camera Mount         | DH-PFA10C | Mount Adapter |

#### Installation



### Dimensions (mm[inch])