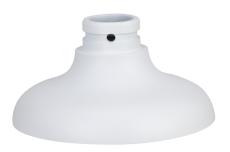

## Mount Adapter

- · Aluminum alloy material
- Matched with particular cameras, beautiful and elegant designed

#### Scene

Suitable for camera mounting with operating temperature from  $-40^{\circ}$ C to  $+60^{\circ}$ C ( $-40^{\circ}$ F to  $+140^{\circ}$ F) and relative humidity less than 90%.

| Technical Specification |                                                                                                             |  |
|-------------------------|-------------------------------------------------------------------------------------------------------------|--|
| Model                   | DH-PFA10C                                                                                                   |  |
| Material                | Aluminum alloy                                                                                              |  |
| Dimensions              | 166.0 mm $\times$ 166.0 mm $\times$ 83.5 mm (6.53" $\times$ 6.53" $\times$ 3.29") (L $\times$ W $\times$ H) |  |
| Weight                  | 0.43 kg (0.95 lb)                                                                                           |  |
| Load Bearing            | 3.0 kg (6.61 lb)                                                                                            |  |
| Operating Temperature   | -40°C to +60°C (-40°F to +140°F)                                                                            |  |
| Operating Humidity      | <90% (RH)                                                                                                   |  |
| Color                   | White                                                                                                       |  |
| Applicable Camera       | Please see "Accessory Selection"                                                                            |  |