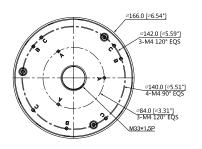

#### Scene

Suitable for camera mounting with operating temperature from  $-40^{\circ}$ C to  $+60^{\circ}$ C ( $-40^{\circ}$ F to  $+140^{\circ}$ F) and relative humidity less than 90%.

| Technical Specification |                                                                                                             |  |
|-------------------------|-------------------------------------------------------------------------------------------------------------|--|
| Model                   | DH-PFA10C                                                                                                   |  |
| Material                | Aluminum alloy                                                                                              |  |
| Dimensions              | 166.0 mm $\times$ 166.0 mm $\times$ 83.5 mm (6.53" $\times$ 6.53" $\times$ 3.29") (L $\times$ W $\times$ H) |  |
| Weight                  | 0.43 kg (0.95 lb)                                                                                           |  |
| Load Bearing            | 3.0 kg (6.61 lb)                                                                                            |  |
| Operating Temperature   | -40°C to +60°C (-40°F to +140°F)                                                                            |  |
| Operating Humidity      | <90% (RH)                                                                                                   |  |
| Color                   | White                                                                                                       |  |
| Applicable Camera       | Please see "Accessory Selection"                                                                            |  |

### Dimensions (mm[inch])