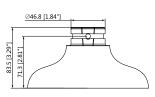

#### Scene

Suitable for camera mounting with operating temperature from  $-40^{\circ}$ C to  $+60^{\circ}$ C ( $-40^{\circ}$ F to  $+140^{\circ}$ F) and relative humidity less than 90%.

| Technical Specification |                                                                                                             |  |
|-------------------------|-------------------------------------------------------------------------------------------------------------|--|
| Model                   | DH-PFA10C                                                                                                   |  |
| Material                | Aluminum alloy                                                                                              |  |
| Dimensions              | 166.0 mm $\times$ 166.0 mm $\times$ 83.5 mm (6.53" $\times$ 6.53" $\times$ 3.29") (L $\times$ W $\times$ H) |  |
| Weight                  | 0.43 kg (0.95 lb)                                                                                           |  |
| Load Bearing            | 3.0 kg (6.61 lb)                                                                                            |  |
| Operating Temperature   | -40°C to +60°C (-40°F to +140°F)                                                                            |  |
| Operating Humidity      | <90% (RH)                                                                                                   |  |
| Color                   | White                                                                                                       |  |
| Applicable Camera       | Please see "Accessory Selection"                                                                            |  |

### Dimensions (mm[inch])