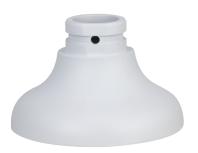

# DH-PFA109

## Mount Adapter

- Aluminum alloy material
- Matched with particular cameras, beautiful and elegant designed

#### Scene

Suitable for camera mounting with operating temperature from  $-40^{\circ}$ C to  $+60^{\circ}$ C ( $-40^{\circ}$ F to  $+140^{\circ}$ F) and relative humidity less than 90%.

| Technical Specification |                                                                                                             |  |
|-------------------------|-------------------------------------------------------------------------------------------------------------|--|
| Model                   | DH-PFA109                                                                                                   |  |
| Material                | Aluminum alloy                                                                                              |  |
| Dimensions              | 134.1 mm $\times$ 134.1 mm $\times$ 83.5 mm (5.28" $\times$ 5.28" $\times$ 3.29") (L $\times$ W $\times$ H) |  |
| Weight                  | 0.3 kg (0.66 lb)                                                                                            |  |
| Load Bearing            | 1.0 kg (2.2 lb)                                                                                             |  |
| Operating Temperature   | -40°C to +60°C (-40°F to +140°F)                                                                            |  |
| Operating Humidity      | <90% (RH)                                                                                                   |  |
| Color                   | White                                                                                                       |  |
| Applicable Camera       | Please see "Accessory Selection"                                                                            |  |