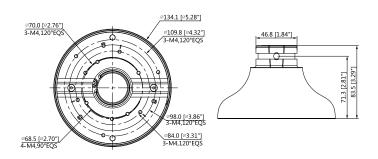

#### Scene

Suitable for camera mounting with operating temperature from  $-40^{\circ}$ C to  $+60^{\circ}$ C ( $-40^{\circ}$ F to  $+140^{\circ}$ F) and relative humidity less than 90%.

| Technical Specification |                                                                                                             |  |
|-------------------------|-------------------------------------------------------------------------------------------------------------|--|
| Model                   | DH-PFA109                                                                                                   |  |
| Material                | Aluminum alloy                                                                                              |  |
| Dimensions              | 134.1 mm $\times$ 134.1 mm $\times$ 83.5 mm (5.28" $\times$ 5.28" $\times$ 3.29") (L $\times$ W $\times$ H) |  |
| Weight                  | 0.3 kg (0.66 lb)                                                                                            |  |
| Load Bearing            | 1.0 kg (2.2 lb)                                                                                             |  |
| Operating Temperature   | -40°C to +60°C (-40°F to +140°F)                                                                            |  |
| Operating Humidity      | <90% (RH)                                                                                                   |  |
| Color                   | White                                                                                                       |  |
| Applicable Camera       | Please see "Accessory Selection"                                                                            |  |

### Dimensions (mm[inch])