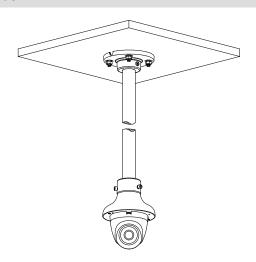

|
| Operating Temperature   | -40°C to +60°C (-40°F to +140°F)                                                                            |  |
| Operating Humidity      | <90% (RH)                                                                                                   |  |
| Color                   | White                                                                                                       |  |
| Applicable Camera       | Please see "Accessory Selection"                                                                            |  |

| Ordering Information |           |               |
|----------------------|-----------|---------------|
| Туре                 | Model     | Description   |
| Camera Mount         | DH-PFA109 | Mount Adapter |

#### Installation



### Dimensions (mm[inch])