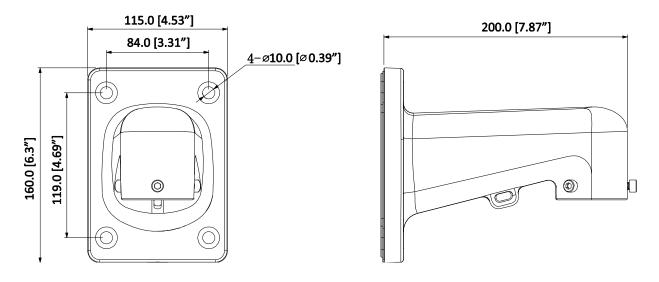

### **Dimensions (mm/inch)**

## **Technical Specifications**

| Model                 | DH-PFB305W                                 |  |
|-----------------------|--------------------------------------------|--|
| General               |                                            |  |
| Material              | Aluminum                                   |  |
| Dimension(WXHXD)      | 200mmx160mmx115mm(7.87"x6.3"x4.53")        |  |
| Weight                | 0.87kg(1.92lb)                             |  |
| Load Bearing          | 5.0kg(11.02lb)                             |  |
| Color                 | White                                      |  |
| Operating Temperature | -40°C ~60°C(-40°F ~140°F)                  |  |
| Humidity              | <90% RH                                    |  |
| Applicable Model      | DH-PFA106, DH-PFA120, DH-PFA150, DH-PFA151 |  |