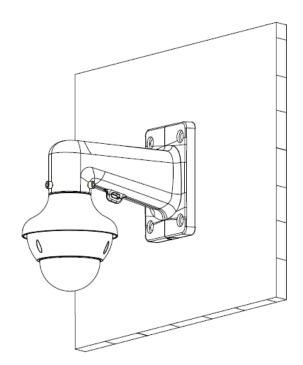

)                             |  |
| Load Bearing          | 5.0kg(11.02lb)                             |  |
| Color                 | White                                      |  |
| Operating Temperature | -40°C ~60°C(-40°F ~140°F)                  |  |
| Humidity              | <90% RH                                    |  |
| Applicable Model      | DH-PFA106, DH-PFA120, DH-PFA150, DH-PFA151 |  |

#### **Order Information**

| Туре                | Part Number | Description                           |
|---------------------|-------------|---------------------------------------|
| Camera Mount Series | DH-PFB305W  | Wall mount bracket _ Dahua brand      |
|                     | PFB305W     | Wall mount bracket _Neutral, no brand |

### **Dimensions (mm/inch)**



# **Application**





## **Package Information**

- Wall mount Bracket \*1
- M6 screw \*3
- Wrench \*1