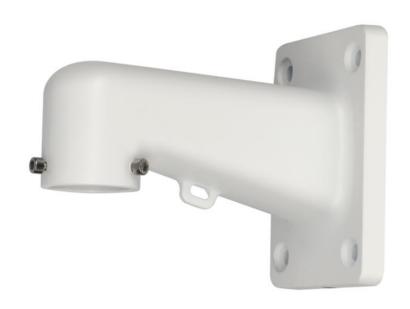

# DH-PFB305W

Wall Mount Bracket

#### **Features**

- Neat & Integrated design.
- Wall mount bracket.
- Material: Aluminum.
- Safety rope hook attached, secure and reliable.