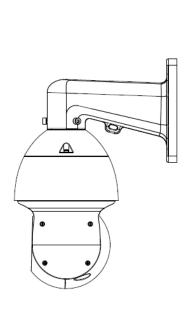

lb)                             |  |
| Load Bearing          | 5.0kg(11.02lb)                             |  |
| Color                 | White                                      |  |
| Operating Temperature | -40°C ~60°C(-40°F ~140°F)                  |  |
| Humidity              | <90% RH                                    |  |
| Applicable Model      | DH-PFA106, DH-PFA120, DH-PFA150, DH-PFA151 |  |

#### **Order Information**

| Туре                | Part Number | Description                           |
|---------------------|-------------|---------------------------------------|
| Camera Mount Series | DH-PFB305W  | Wall mount bracket _ Dahua brand      |
|                     | PFB305W     | Wall mount bracket _Neutral, no brand |

### **Dimensions (mm/inch)**



# **Application**





## **Package Information**

- Wall mount Bracket \*1
- M6 screw \*3
- Wrench \*1