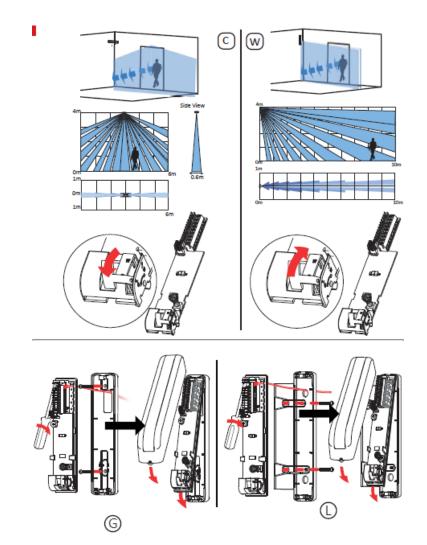

## Specification

| Model                         |                                        | DS-PDC10AM-VG3                     |
|-------------------------------|----------------------------------------|------------------------------------|
| Detection<br>Performance      | Detection<br>Method                    | Passive Infrared                   |
|                               | Detection                              | Wall Mount: 10m                    |
|                               | Range                                  | Ceiling Mount: 6m                  |
|                               | Detection<br>Angle                     | 5°                                 |
|                               | Detection<br>Zones                     | 32                                 |
|                               | Detectable<br>Speed                    | 0.2~3m/s                           |
|                               | Sensitivity                            | Auto                               |
|                               | White Light<br>Filter                  | 6500lux                            |
|                               | Digital<br>Temperature<br>Compensation | Support                            |
|                               | Creep Zone<br>Protection               | Support                            |
|                               | Anti-masking                           | Support                            |
| Feature                       | Digital<br>Processing                  | Support                            |
|                               | Sealed Optics                          | Support                            |
|                               | Tamper<br>Protection                   | Front,Rear                         |
|                               | Directional<br>Detection               | Support                            |
| Interface                     | Alarm Output                           | Normally Closed                    |
|                               | LED Indicator                          | Blue(Alarm), Green+Orange(Mask)    |
| Transmission                  | Transmission<br>Method                 | Wired                              |
| Electrical<br>Characteristics | Power<br>Consumption                   | 22mA Max                           |
|                               | Power Supply                           | 9 to 16 VDC                        |
|                               | Typical<br>Voltage                     | 12 VDC                             |
| General                       | Operation<br>Temperature               | -25 °C to 60 °C (-13 °F to 140 °F) |
|                               | Storage<br>Temperature                 | -25 °C to 60 °C (-13 °F to 140 °F) |
|                               | Operation<br>Humidity                  | 10% to 90%                         |