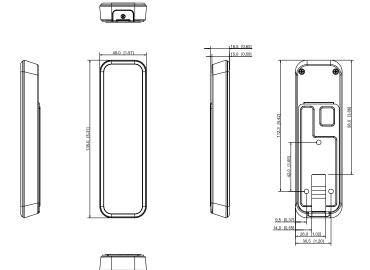

| Power Supply          | 12V 0.5A DC                                                                                                                                                 |
|-----------------------|-------------------------------------------------------------------------------------------------------------------------------------------------------------|
| Protection            | IP66 (silicon sealant is needed, see the manual)                                                                                                            |
| Power Consumption     | Standby ≤ 0.9W, working ≤ 1.7W                                                                                                                              |
| Product Dimensions    | 135 mm × 40 mm × 15 mm (5.31" × 1.57" × 0.59") (L × W× H)                                                                                                   |
| Packaging Dimensions  | 195 mm × 75 mm × 52 mm (7.68" × 2.95 × 2.05")<br>(L × W× H, 1 in inner carton)<br>415 mm × 400 mm × 230 mm (16.34" × 15.75" × 9.06")<br>(L × W × H, carton) |
| Operating Temperature | −30°C to +70°C (−22°F to +158°F)                                                                                                                            |
| Operating Humidity    | 5%RH–95% (non-condensing)                                                                                                                                   |
| Operating Environment | Indoor; outdoor                                                                                                                                             |
| Gross Weight          | 0.16 kg (0.35 lb)                                                                                                                                           |
| Installation          | Surface mount                                                                                                                                               |
| Certifications        | CE; FCC                                                                                                                                                     |

# Dimensions (mm[inch])