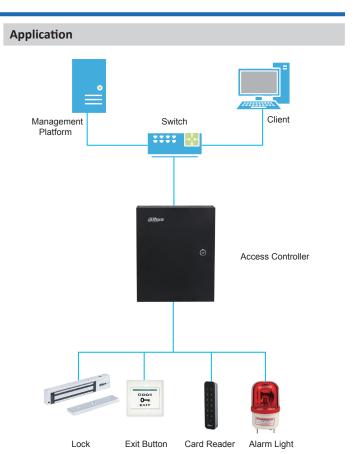

# Series Overview

As a key part of the access control system, the DHI-ASR2201A access control card reader supports card and password unlock, and sends the information to the access controller for verification. With a thin and elegant design, it is applicable to industrial zones, office buildings, schools, factories, stadiums, CBD, residential area, government properties, etc.

## Port

| RS-485  | 1 channel        |
|---------|------------------|
| Wiegand | 1 output channel |
|         |                  |