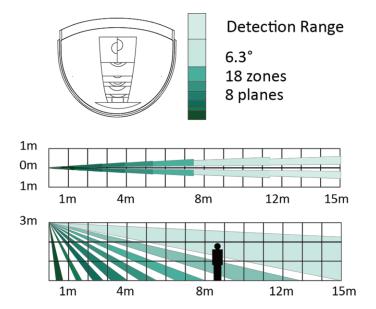

## Lens Diagram

# Specification

| - b                               |                     |  |  |
|-----------------------------------|---------------------|--|--|
| Detection Performance             |                     |  |  |
| Detection Method                  | Passive Infrared    |  |  |
| Sensor Model                      | SFG321-711          |  |  |
| Detection Range                   | 15m                 |  |  |
| Detection Angle                   | 6.3°                |  |  |
| Detection Zones                   | 18                  |  |  |
| Detectable Speed                  | 0.3 to 2m/s         |  |  |
| Pet Immunity                      | None                |  |  |
| White Light Filter                | 6500lux             |  |  |
| Digital Temperature               | Support             |  |  |
| Compensation                      | Support             |  |  |
| Creep Zone Protection             | Support             |  |  |
| Feature                           |                     |  |  |
| Digital Processing                | Support             |  |  |
| Sealed Optics                     | Support             |  |  |
| Tamper Protection                 | Front,Rear          |  |  |
| Environment Temperature Indicator | Support             |  |  |
| Signal Strength Indicator         | Support             |  |  |
| Interface                         |                     |  |  |
| Power Switch                      | Power Up Enrolling  |  |  |
| LED Indicator                     | Blue(Alarm)         |  |  |
| Transmission                      |                     |  |  |
| Transmission Technology           | Tri-X Wireless      |  |  |
| Transmission Method               | Two-Way RF Wireless |  |  |
| Transmission Frequency            | 868MHz              |  |  |
| Transmission Security             | AES-128 Encryption  |  |  |
| Transmission Range(Free Space)    | 1.6Km               |  |  |
|                                   |                     |  |  |