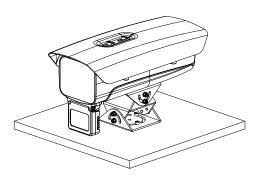

## Scene

Suitable for camera mounting with operating temperature from  $-40^{\circ}$ C to  $+60^{\circ}$ C ( $-40^{\circ}$ F to  $+140^{\circ}$ F) and relative humidity less than 90%.