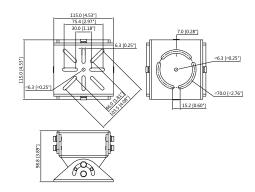

# Dimensions (mm/inch)

### Performance

| Model                 | DH-PFA162-SG                                                        |  |
|-----------------------|---------------------------------------------------------------------|--|
| Material              | Aluminum alloy                                                      |  |
| Product Dimensions    | 115.0 mm × 115.0 mm × 98.8 mm<br>(4.53" × 4.53" ×3.89") (L × W × H) |  |
| Net Weight            | 0.5 kg (1.1 lb)                                                     |  |
| Load Bearing          | 6.0 kg (13.23 lb)                                                   |  |
| Operating Temperature | -40°C to +60°C (-40°F to +140°F)                                    |  |
| Operating Humidity    | <90% (RH)                                                           |  |
| Color                 | Silver gray                                                         |  |
| Applicable Camera     | Please see "Accessory Selection"                                    |  |