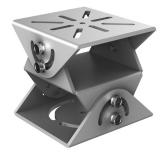

# DH-PFA162-SG Housing Bracket

 $\cdot$  Aluminum alloy material

Installation

 $\cdot$  Matched with particular cameras, beautiful and elegant designed

### Performance

| Model                 | DH-PFA162-SG                                                        |  |
|-----------------------|---------------------------------------------------------------------|--|
| Material              | Aluminum alloy                                                      |  |
| Product Dimensions    | 115.0 mm × 115.0 mm × 98.8 mm<br>(4.53" × 4.53" ×3.89") (L × W × H) |  |
| Net Weight            | 0.5 kg (1.1 lb)                                                     |  |
| Load Bearing          | 6.0 kg (13.23 lb)                                                   |  |
| Operating Temperature | -40°C to +60°C (-40°F to +140°F)                                    |  |
| Operating Humidity    | <90% (RH)                                                           |  |
| Color                 | Silver gray                                                         |  |
| Applicable Camera     | Please see "Accessory Selection"                                    |  |