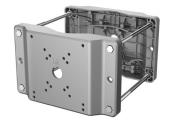

# DH-PFA153-SG

Pole Mount Bracket

- · Material: aluminium & stainless
- · Matched with particular cameras, beautiful and elegant designed
- · High load bearing capacity
- $\cdot$  High compatibility with speed domes, PTZ, outdoor surveillance box, etc.

#### Performance

| Model                 | DH-PFA153-SG                                                          |
|-----------------------|-----------------------------------------------------------------------|
| Material              | Aluminum & stainless                                                  |
| Product Dimensions    | 359.0 mm × 60.0 mm × 213.0 mm<br>(14.14" × 2.36" × 8.39") (L × W × H) |
| Net Weight            | 5.0 kg (11.02 lb)                                                     |
| Load Bearing          | 30.0 kg (66.14 lb)                                                    |
| Operating Temperature | -40°C to +60°C (-40°F to +140°F)                                      |
| Operating Humidity    | <90% (RH)                                                             |
| Color                 | Silver gray                                                           |
| Applicable Camera     | Please see "Accessory Selection"                                      |