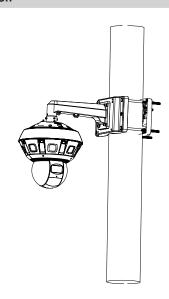

### Installation

# Scene

Suitable for camera mounting with operating temperature from  $-40^{\circ}$ C to  $+60^{\circ}$ C ( $-40^{\circ}$ F to  $+140^{\circ}$ F) and relative humidity less than 90%.