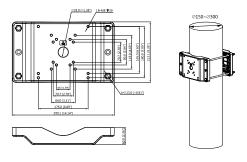

# Dimensions (mm/inch)

#### Performance

| Model                 | DH-PFA153-SG                                                          |
|-----------------------|-----------------------------------------------------------------------|
| Material              | Aluminum & stainless                                                  |
| Product Dimensions    | 359.0 mm × 60.0 mm × 213.0 mm<br>(14.14" × 2.36" × 8.39") (L × W × H) |
| Net Weight            | 5.0 kg (11.02 lb)                                                     |
| Load Bearing          | 30.0 kg (66.14 lb)                                                    |
| Operating Temperature | -40°C to +60°C (-40°F to +140°F)                                      |
| Operating Humidity    | <90% (RH)                                                             |
| Color                 | Silver gray                                                           |
| Applicable Camera     | Please see "Accessory Selection"                                      |