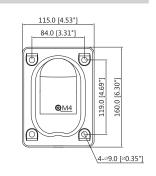

#### Performance

| Model                 | DH-PFB303W-SG                                                          |
|-----------------------|------------------------------------------------------------------------|
| Material              | Aluminum alloy                                                         |
| Dimensions            | 255.0 mm × 115.0 mm × 160.0 mm<br>(10.04" × 4.53" × 6.30") (L × W × H) |
| Net Weight            | 0.66 kg (1.46 lb)                                                      |
| Load Bearing          | 7.0 kg (15.43 lb)                                                      |
| Operating Temperature | -40°C to +60°C (-40°F to +140°F)                                       |
| Operating Humidity    | <90% (RH)                                                              |
| Color                 | Silver gray                                                            |
| Applicable Camera     | Please see "Accessory Selection"                                       |

## Dimensions (mm/inch)