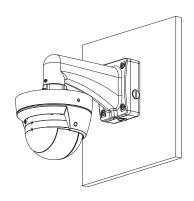

|
| Load Bearing          | 7.0 kg (15.43 lb)                                                      |
| Operating Temperature | -40°C to +60°C (-40°F to +140°F)                                       |
| Operating Humidity    | <90% (RH)                                                              |
| Color                 | Silver gray                                                            |
| Applicable Camera     | Please see "Accessory Selection"                                       |

| Ordering Information |               |                    |  |
|----------------------|---------------|--------------------|--|
| Туре                 | Model         | Description        |  |
| Camera Mount         | DH-PFB303W-SG | Wall Mount Bracket |  |

## Installation



## Dimensions (mm/inch)