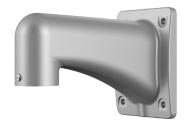

# DH-PFB303W-SG

Wall Mount Bracket

- $\cdot$  Aluminum alloy material
- · Matched with particular cameras, beautiful and elegant designed

#### Performance

| Model                 | DH-PFB303W-SG                                                          |
|-----------------------|------------------------------------------------------------------------|
| Material              | Aluminum alloy                                                         |
| Dimensions            | 255.0 mm × 115.0 mm × 160.0 mm<br>(10.04" × 4.53" × 6.30") (L × W × H) |
| Net Weight            | 0.66 kg (1.46 lb)                                                      |
| Load Bearing          | 7.0 kg (15.43 lb)                                                      |
| Operating Temperature | -40°C to +60°C (-40°F to +140°F)                                       |
| Operating Humidity    | <90% (RH)                                                              |
| Color                 | Silver gray                                                            |
| Applicable Camera     | Please see "Accessory Selection"                                       |