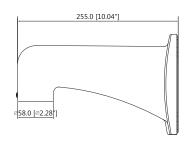

#### Performance

| Model                 | DH-PFB303W-SG                                                          |
|-----------------------|------------------------------------------------------------------------|
| Material              | Aluminum alloy                                                         |
| Dimensions            | 255.0 mm × 115.0 mm × 160.0 mm<br>(10.04" × 4.53" × 6.30") (L × W × H) |
| Net Weight            | 0.66 kg (1.46 lb)                                                      |
| Load Bearing          | 7.0 kg (15.43 lb)                                                      |
| Operating Temperature | -40°C to +60°C (-40°F to +140°F)                                       |
| Operating Humidity    | <90% (RH)                                                              |
| Color                 | Silver gray                                                            |
| Applicable Camera     | Please see "Accessory Selection"                                       |

## Dimensions (mm/inch)