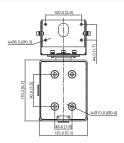

### Dimensions (mm[inch])

#### General

| 00110101              |                                                                       |  |
|-----------------------|-----------------------------------------------------------------------|--|
| Model                 | DH-PFB414W                                                            |  |
| Material              | Aluminum alloy                                                        |  |
| Product Dimensions    | 384.5 mm × 285.5 mm × 149.6 mm (15.14" × 11.24"<br>× 5.89")           |  |
| Net Weight            | 2.7 kg (5.95 lb)                                                      |  |
| Load Bearing          | PTZ camera: 10 kg (22.05 lb)<br>Radar: 3 kg (6.61 lb)                 |  |
| Operating Temperature | -40°C to 70°C (-40°F to 158°F)                                        |  |
| Operating Humidity    | <90% (RH)                                                             |  |
| Installation          | Wall mount                                                            |  |
| Color                 | White                                                                 |  |
| Applicable Model      | Radar: PFR4K-E series, PFR4K-D series<br>PTZ camera: SD4/5/6/8 series |  |