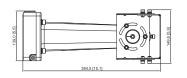

### Dimensions (mm[inch])

#### General

| 00110101              |                                                                       |  |
|-----------------------|-----------------------------------------------------------------------|--|
| Model                 | DH-PFB414W                                                            |  |
| Material              | Aluminum alloy                                                        |  |
| Product Dimensions    | 384.5 mm × 285.5 mm × 149.6 mm (15.14" × 11.24"<br>× 5.89")           |  |
| Net Weight            | 2.7 kg (5.95 lb)                                                      |  |
| Load Bearing          | PTZ camera: 10 kg (22.05 lb)<br>Radar: 3 kg (6.61 lb)                 |  |
| Operating Temperature | -40°C to 70°C (-40°F to 158°F)                                        |  |
| Operating Humidity    | <90% (RH)                                                             |  |
| Installation          | Wall mount                                                            |  |
| Color                 | White                                                                 |  |
| Applicable Model      | Radar: PFR4K-E series, PFR4K-D series<br>PTZ camera: SD4/5/6/8 series |  |