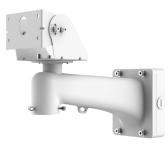

# DH-PFB414W Radar-PTZ Linkage Bracket

- Special for radar and PTZ camera smart tracking system, integrated design, elegant and beautiful
- Aluminum alloy material, reliable load bearing
- Wires can be routed from side with integral junction box, convenient installation and wiring
- Available for integrated installation of multitype radars and PTZ cameras

#### General

| 00110101              |                                                                       |  |
|-----------------------|-----------------------------------------------------------------------|--|
| Model                 | DH-PFB414W                                                            |  |
| Material              | Aluminum alloy                                                        |  |
| Product Dimensions    | 384.5 mm × 285.5 mm × 149.6 mm (15.14" × 11.24"<br>× 5.89")           |  |
| Net Weight            | 2.7 kg (5.95 lb)                                                      |  |
| Load Bearing          | PTZ camera: 10 kg (22.05 lb)<br>Radar: 3 kg (6.61 lb)                 |  |
| Operating Temperature | -40°C to 70°C (-40°F to 158°F)                                        |  |
| Operating Humidity    | <90% (RH)                                                             |  |
| Installation          | Wall mount                                                            |  |
| Color                 | White                                                                 |  |
| Applicable Model      | Radar: PFR4K-E series, PFR4K-D series<br>PTZ camera: SD4/5/6/8 series |  |