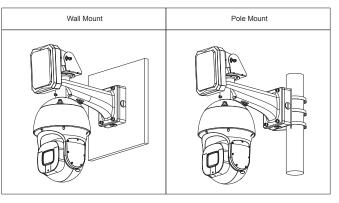

#### General

| 00110101              |                                                                       |  |
|-----------------------|-----------------------------------------------------------------------|--|
| Model                 | DH-PFB414W                                                            |  |
| Material              | Aluminum alloy                                                        |  |
| Product Dimensions    | 384.5 mm × 285.5 mm × 149.6 mm (15.14" × 11.24"<br>× 5.89")           |  |
| Net Weight            | 2.7 kg (5.95 lb)                                                      |  |
| Load Bearing          | PTZ camera: 10 kg (22.05 lb)<br>Radar: 3 kg (6.61 lb)                 |  |
| Operating Temperature | -40°C to 70°C (-40°F to 158°F)                                        |  |
| Operating Humidity    | <90% (RH)                                                             |  |
| Installation          | Wall mount                                                            |  |
| Color                 | White                                                                 |  |
| Applicable Model      | Radar: PFR4K-E series, PFR4K-D series<br>PTZ camera: SD4/5/6/8 series |  |