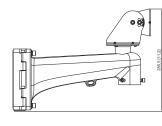

# DH-PFB414W Radar-PTZ Linkage Bracket

- Special for radar and PTZ camera smart tracking system, integrated design, elegant and beautiful
- Aluminum alloy material, reliable load bearing
- Wires can be routed from side with integral junction box, convenient installation and wiring
- Available for integrated installation of multitype radars and PTZ cameras