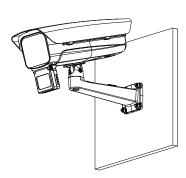

|  |
| Load Bearing          | 5.0 kg (11.02 lb)                                                     |  |
| Operating Temperature | -40°C to +60°C (-40°F to +140°F)                                      |  |
| Operating Humidity    | <90% (RH)                                                             |  |
| Color                 | Silver gray                                                           |  |
| Applicable Camera     | Please see "Accessory Selection"                                      |  |

| Ordering Information |               |                    |  |
|----------------------|---------------|--------------------|--|
| Туре                 | Model         | Description        |  |
| Camera Mount         | DH-PFB605W-SG | Wall Mount Bracket |  |

## Installation



## Dimensions (mm/inch)