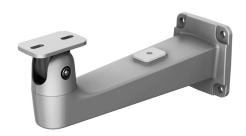

# DH-PFB605W-SG

Wall Mount Bracket

- $\cdot$  Aluminum alloy material
- · Matched with particular cameras, beautiful and elegant designed

## Performance

| Model                 | DH-PFB605W-SG                                                         |  |
|-----------------------|-----------------------------------------------------------------------|--|
| Material              | Aluminum alloy                                                        |  |
| Product Dimensions    | 284.5 mm × 92.0 mm × 120.8 mm<br>(11.20" × 3.62" × 4.76") (L × W × H) |  |
| Net Weight            | 0.65 kg (1.43 lb)                                                     |  |
| Load Bearing          | 5.0 kg (11.02 lb)                                                     |  |
| Operating Temperature | -40°C to +60°C (-40°F to +140°F)                                      |  |
| Operating Humidity    | <90% (RH)                                                             |  |
| Color                 | Silver gray                                                           |  |
| Applicable Camera     | Please see "Accessory Selection"                                      |  |