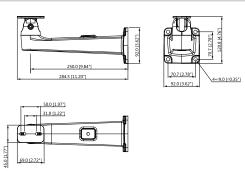

## Dimensions (mm/inch)

## Performance

| Model                 | DH-PFB605W-SG                                                         |  |
|-----------------------|-----------------------------------------------------------------------|--|
| Material              | Aluminum alloy                                                        |  |
| Product Dimensions    | 284.5 mm × 92.0 mm × 120.8 mm<br>(11.20" × 3.62" × 4.76") (L × W × H) |  |
| Net Weight            | 0.65 kg (1.43 lb)                                                     |  |
| Load Bearing          | 5.0 kg (11.02 lb)                                                     |  |
| Operating Temperature | -40°C to +60°C (-40°F to +140°F)                                      |  |
| Operating Humidity    | <90% (RH)                                                             |  |
| Color                 | Silver gray                                                           |  |
| Applicable Camera     | Please see "Accessory Selection"                                      |  |