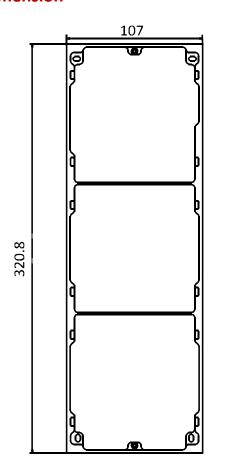

## **Specification**

| Parameters             | Cover                                            | Installation Frame                                  |
|------------------------|--------------------------------------------------|-----------------------------------------------------|
| Material               | Stainless steel                                  | Aviation aluminum                                   |
| Working<br>temperature | -40° C to +55° C(-40° F to 131° F)               |                                                     |
| Working<br>humidity    | 10% to 95%                                       |                                                     |
| Dimension              | 320.8 × 107 × 4 mm<br>(12.6" × 4.21" ×<br>0.16") | 320.8 × 107 × 32.7<br>mm (12.6" × 4.21" ×<br>1.29") |

## Dimension