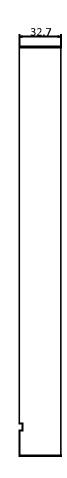

## **Specification**

| Parameters             | Cover                                            | Installation Frame                                  |
|------------------------|--------------------------------------------------|-----------------------------------------------------|
| Material               | Stainless steel                                  | Aviation aluminum                                   |
| Working<br>temperature | -40° C to +55° C(-40° F to 131° F)               |                                                     |
| Working<br>humidity    | 10% to 95%                                       |                                                     |
| Dimension              | 320.8 × 107 × 4 mm<br>(12.6" × 4.21" ×<br>0.16") | 320.8 × 107 × 32.7<br>mm (12.6" × 4.21" ×<br>1.29") |

## Dimension