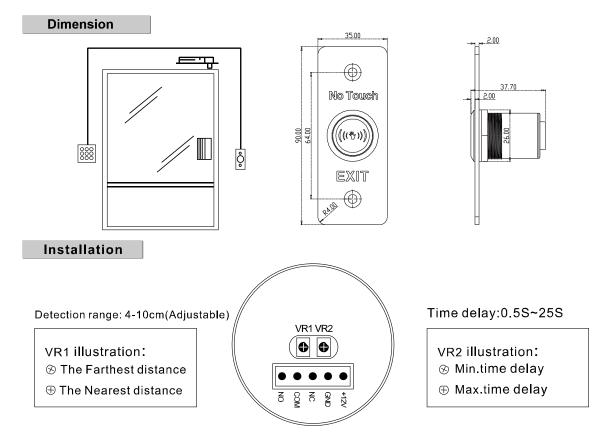

#### Features

- T Dimension(L×W×H): 90×35×37.7mm(3.54×1.38×1.48");
- Input Voltage: DC12V;
- Working Current: 20mA(standby), 50mA(working current);
- Current Rating: 1A@30VDC,0.5A@125VAC;
- Output Contact: NO/NC/COM Contact;
- Panel: aluminum panel;
- Aging Test: already passed 1 million times aging test;
- Suitable Doors: all kinds of narrow doorframes;
- Working Temperature: -20°C to +50°C (-4°F to 122°F);
- Working Humidity: 0 to 95% (relative humidity);
- Maximum Inductive Distance: 40 to 100mm(1.57 to 3.94") (adjustable);
- LED Indicator Status: white/green/red LED, indicates power-off/active/Standby;
- Product Weight: 0.12kg (0.26lb).

#### Dimension and Installation