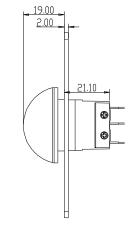

# **Dimension and Installation**

#### Installation

DS-K7P02

#### Features

- Dimension (L×W×H): 86×86×28.9mm(3.39×3.39×1.14");
- Structure: aluminum alloy panel, metal button;
- Current Rating: 3A@36VDC Max;
- Output Contact: NO/NC/COM Contact;
- Aging Test: already passed 500 thousand times aging test;
- Suitable Doors: hollow doorframe and embedded-electric box;
- Working Temperature: -10°C to +55°C (14°F to 131°F);
- Working Humidity: 0 to 95% (relative humidity);
- Panel: aluminum panel with sandblast;
- Product Weight: 0.25kg (0.55lb).