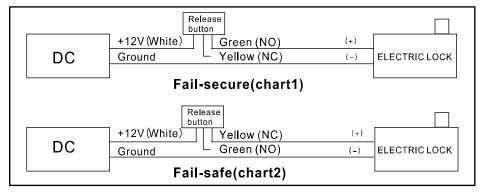

# HIKVISION

PUSHTO

EXIT

# **Exit Button**

**Accessary of Magnetic Lock** 

# DS-K7P01

DS-K7P01

#### Features

- Dimension (L×W×H): 86×86×28.9mm(3.39×3.39×1.14");
- Structure: aluminum alloy panel, metal button;
- Current Rating: 3A@36VDC Max;
- Output Contact: NO/NC/COM Contact;
- Aging Test: already passed 500 thousand times aging test;
- Suitable Doors: hollow doorframe and embedded-electric box;
- Working Temperature: -10°C to +55°C (14°F to 131°F);
- Working Humidity: 0 to 95% (relative humidity);
- Panel: aluminum panel with sandblast;
- Product Weight: 0.25kg (0.55lb).

# **Dimension and Installation**



#### Installation



DS-K7P02

#### Features

- Dimension(L×W×H): 90×35×28.9mm(3.54×1.38×1.14");
- Structure: aluminum alloy panel, metal button;
- Current Rating: 3A@36VDC Max;
- Output Contact: NO/NC/COM Contact;
- Aging Test: already passed the 500 thousand times aging test;
- Suitable Doors: hollow doorframe and embedded-electric box;
- Working Temperature: -10°C to +55°C (14°F to 131°F);
- Working Humidity: 0 to 95% (relative humidity);
- Panel: aluminum panel with sandblast;
- Product Weight: 0.20kg (0.44lb).

# Dimension and Installation







#### Features

- Dimension(L×W×H): 86×86×25.7mm(3.39×3.39×1.01");
- Input Voltage: DC12V;
- Working Current: 20mA(standby), 50mA(working current);
- Current Rating: 1A@30VDC,0.5A@125VAC;
- Output Contact: NO/NC/COM contact;
- Panel: aluminum panel;
- Aging Test