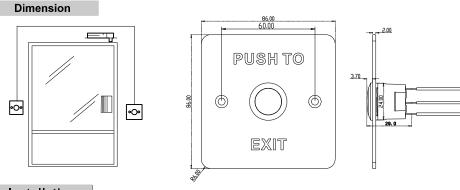

#### Features

- Dimension (L×W×H): 86×86×28.9mm(3.39×3.39×1.14");
- Structure: aluminum alloy panel, metal button;
- Current Rating: 3A@36VDC Max;
- Output Contact: NO/NC/COM Contact;
- Aging Test: already passed 500 thousand times aging test;
- Suitable Doors: hollow doorframe and embedded-electric box;
- Working Temperature: -10°C to +55°C (14°F to 131°F);
- Working Humidity: 0 to 95% (relative humidity);
- Panel: aluminum panel with sandblast;
- Product Weight: 0.25kg (0.55lb).

# **Dimension and Installation**

#### Installation

DS-K7P02