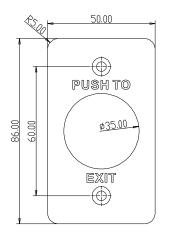

#### Features

- Dimension (L×W×H): 86×86×28.9mm(3.39×3.39×1.14");
- Structure: aluminum alloy panel, metal button;
- Current Rating: 3A@36VDC Max;
- Output Contact: NO/NC/COM Contact;
- Aging Test: already passed 500 thousand times aging test;
- Suitable Doors: hollow doorframe and embedded-electric box;
- Working Temperature: -10°C to +55°C (14°F to 131°F);
- Working Humidity: 0 to 95% (relative humidity);
- Panel: aluminum panel with sandblast;
- Product Weight: 0.25kg (0.55lb).

# **Dimension and Installation**