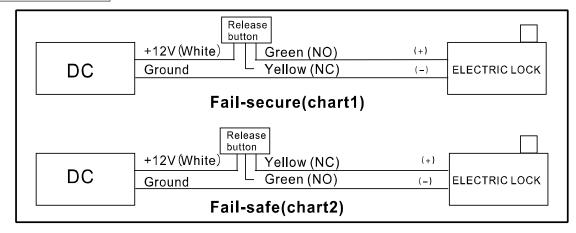

e/green/red LED, indicates power-off/active/Standby;
- Product Weight: 0.12kg (0.26lb).

DS-K7P04

#### Dimension and Installation





# Features

- Dimension(L×W×H): 86×50×44mm(3.39×1.97×1.73");
- Structure: stainless steel panel, metal button, metal bottom case;
- Current Rating: 3A@36VDC Max;
- Output Contact: NO/NC/COM contact;
- Aging Test: already passed 500 thousand times aging test;
- Accessories: equipped with metal bottom case;
- Suitable Doors: all kinds of doors;
- Working Temperature: -10°C to +55°C (14°F to 131°F);
- Working Humidity: 0 to 95% (relative humidity)
- Panel: brushed stainless steel panel;
- Bottom Case: polished zinc alloy with chromium electroplating;
- Product Weight: 0.14kg (0.31lb).

# PUSHTO



#### **Dimension and Installation**









## Installation



# DS-K7P06 Features

- Dimension(L×W×H): 87.7×87.7×44mm(3.46×3.46×2.13");
- Structure: stainless steel panel, metal button, metal bottom case;
- Current Rating: 3A@36VDC Max;
- Output Contact: NO/NC/COM Contact;
- Aging Test: already passed 500 thousand times aging test;
- Accessories: equipped with metal bottom case;
- Suitable Doors: all kinds of doors;
- Working Temperature: -10°C to +55°C (14°F to 131°F);
- Working Humidity: 0 to 95% (relative humidity);
- Panel: brushed stainless steel panel;
- Bottom Case: polished zinc alloy with chromium electroplating;
- Product Weight: 0.23kg (0.51lb).

#### DS-K7P06

# **Dimension and Installation**



#### Installation