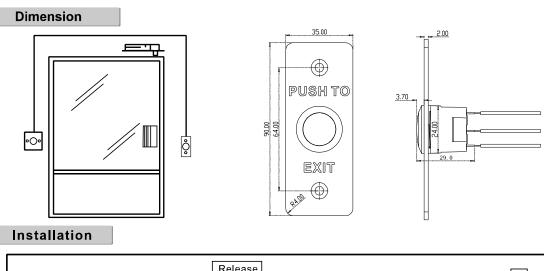

#### Features

- Dimension(L×W×H): 90×35×28.9mm(3.54×1.38×1.14");
- Structure: aluminum alloy panel, metal button;
- Current Rating: 3A@36VDC Max;
- Output Contact: NO/NC/COM Contact;
- Aging Test: already passed the 500 thousand times aging test;
- Suitable Doors: hollow doorframe and embedded-electric box;
- Working Temperature: -10°C to +55°C (14°F to 131°F);
- Working Humidity: 0 to 95% (relative humidity);
- Panel: aluminum panel with sandblast;
- Product Weight: 0.20kg (0.44lb).

# Dimension and Installation