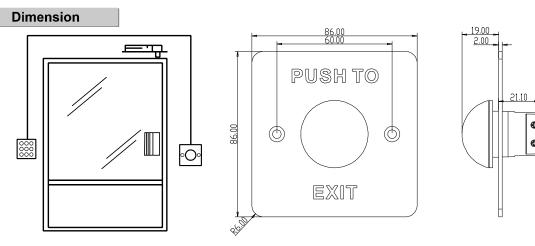

#### **Dimension and Installation**

# Features

- Dimension(L×W×H): 86×50×44mm(3.39×1.97×1.73");
- Structure: stainless steel panel, metal button, metal bottom case;
- Current Rating: 3A@36VDC Max;
- Output Contact: NO/NC/COM contact;
- Aging Test: already passed 500 thousand times aging test;
- Accessories: equipped with metal bottom case;
- Suitable Doors: all kinds of doors;
- Working Temperature: -10°C to +55°C (14°F to 131°F);
- Working Humidity: 0 to 95% (relative humidity)
- Panel: brushed stainless steel panel;
- Bottom Case: polished zinc alloy with chromium electroplating;
- Product Weight: 0.14kg (0.31lb).