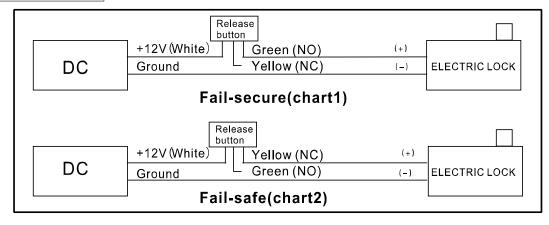

ectroplating;
- Product Weight: 0.14kg (0.31lb).

# PUSHTO



#### **Dimension and Installation**









## Installation



# DS-K7P06 Features

- Dimension(L×W×H): 87.7×87.7×44mm(3.46×3.46×2.13");
- Structure: stainless steel panel, metal button, metal bottom case;
- Current Rating: 3A@36VDC Max;
- Output Contact: NO/NC/COM Contact;
- Aging Test: already passed 500 thousand times aging test;
- Accessories: equipped with metal bottom case;
- Suitable Doors: all kinds of doors;
- Working Temperature: -10°C to +55°C (14°F to 131°F);
- Working Humidity: 0 to 95% (relative humidity);
- Panel: brushed stainless steel panel;
- Bottom Case: polished zinc alloy with chromium electroplating;
- Product Weight: 0.23kg (0.51lb).

#### DS-K7P06

# **Dimension and Installation**



#### Installation