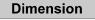

ED Indicator Status: white/green/red LED, indicates power-off/active/Standby;
- Product Weight: 0.12kg (0.26lb).

DS-K7P04

#### Dimension and Installation





# Features

- Dimension(L×W×H): 86×50×44mm(3.39×1.97×1.73");
- Structure: stainless steel panel, metal button, metal bottom case;
- Current Rating: 3A@36VDC Max;
- Output Contact: NO/NC/COM contact;
- Aging Test: already passed 500 thousand times aging test;
- Accessories: equipped with metal bottom case;
- Suitable Doors: all kinds of doors;
- Working Temperature: -10°C to +55°C (14°F to 131°F);
- Working Humidity: 0 to 95% (relative humidity)
- Panel: brushed stainless steel panel;
- Bottom Case: polished zinc alloy with chromium electroplating;
- Product Weight: 0.14kg (0.31lb).

# PUSHTO



#### **Dimension and Installation**









## Installation



# DS-K7P06 Features

- Dimension(L×W×H): 87.7×87.7×44mm(3.46×3.46×2.13");
- Structure: stainless steel panel, metal button, metal bottom case;
- Current Rating: 3A@36VDC Max;
- Output Contact: NO/NC/COM Contact;
- Aging Test: already passed 500 thousand times aging test;
- Accessories: equipped with metal bottom case;
- Suitable Doors: all kinds of doors;
- Working Temperature: -10°C to +55°C (14°F to 131°F);
- Working Humidity: 0 to 95% (relative humidity);
- Panel: brushed stainless steel panel;
- Bottom Case: polished zinc alloy with chromium electroplating;
- Product Weight: 0.23kg (0.51lb).

#### DS-K7P06

# **Dimension and Installation**



#### Installation