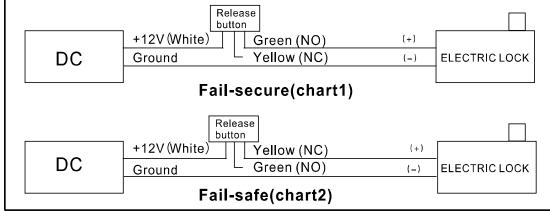

e and embedded-electric box;
- Working Temperature: -10°C to +55°C (14°F to 131°F);
- Working Humidity: 0 to 95% (relative humidity);
- Panel: aluminum panel with sandblast;
- Product Weight: 0.25kg (0.55lb).

# **Dimension and Installation**



#### Installation



DS-K7P02

#### Features

- Dimension(L×W×H): 90×35×28.9mm(3.54×1.38×1.14");
- Structure: aluminum alloy panel, metal button;
- Current Rating: 3A@36VDC Max;
- Output Contact: NO/NC/COM Contact;
- Aging Test: already passed the 500 thousand times aging test;
- Suitable Doors: hollow doorframe and embedded-electric box;
- Working Temperature: -10°C to +55°C (14°F to 131°F);
- Working Humidity: 0 to 95% (relative humidity);
- Panel: aluminum panel with sandblast;
- Product Weight: 0.20kg (0.44lb).

# Dimension and Installation







#### Features

- Dimension(L×W×H): 86×86×25.7mm(3.39×3.39×1.01");
- Input Voltage: DC12V;
- Working Current: 20mA(standby), 50mA(working current);
- Current Rating: 1A@30VDC,0.5A@125VAC;
- Output Contact: NO/NC/COM contact;
- Panel: aluminum panel;
- Aging Test: already passed 1 million times aging test;
- Suitable Doors: all kinds of narrow doorframes;
- Working Temperature: -20°C to +50°C (-4°F to 122°F);
- Working Humidity: 0 to 95% (relative humidity);
- Maximum Inductive Distance: 40 to 100mm(1.57 to 3.94") (adjustable);
- LED Indicator Status: white/green/red LED, indicates power-off/active/Standby;
- Product Weight: 0.15kg (0.33lb).

# DS-K7P03

#### Dimension and Installation





#### Features

- T Dimension(L×W×H): 90×35×37.7mm(3.54×1.38×1.48");
- Input Voltage: DC12V;
- Work