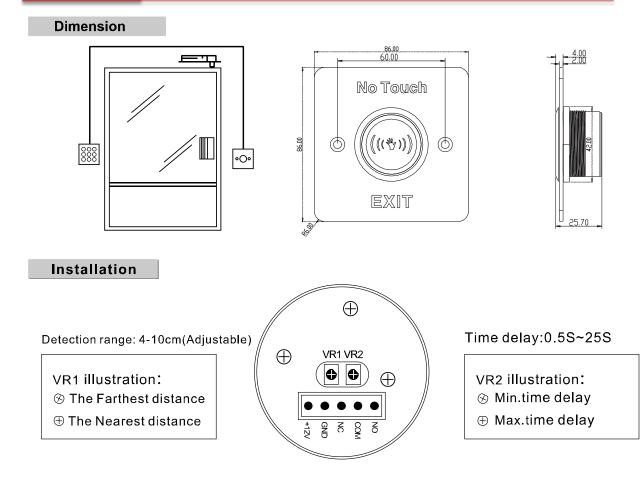

#### Features

- Dimension(L×W×H): 86×86×25.7mm(3.39×3.39×1.01");
- Input Voltage: DC12V;
- Working Current: 20mA(standby), 50mA(working current);
- Current Rating: 1A@30VDC,0.5A@125VAC;
- Output Contact: NO/NC/COM contact;
- Panel: aluminum panel;
- Aging Test: already passed 1 million times aging test;
- Suitable Doors: all kinds of narrow doorframes;
- Working Temperature: -20°C to +50°C (-4°F to 122°F);
- Working Humidity: 0 to 95% (relative humidity);
- Maximum Inductive Distance: 40 to 100mm(1.57 to 3.94") (adjustable);
- LED Indicator Status: white/green/red LED, indicates power-off/active/Standby;
- Product Weight: 0.15kg (0.33lb).

#### Dimension and Installation