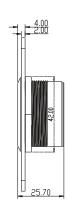

#### **Features**

- T Dimension(L×W×H): 90×35×37.7mm(3.54×1.38×1.48");
- Input Voltage: DC12V;
- Working Current: 20mA(standby), 50mA(working current);
- Current Rating: 1A@30VDC,0.5A@125VAC;
- Output Contact: NO/NC/COM Contact;
- Panel: aluminum panel;
- Aging Test: already passed 1 million times aging test;
- Suitable Doors: all kinds of narrow doorframes;
- Working Temperature: -20°C to +50°C (-4°F to 122°F);
- Working Humidity: 0 to 95% (relative humidity);
- Maximum Inductive Distance: 40 to 100mm(1.57 to 3.94") (adjustable);
- LED Indicator Status: white/green/red LED, indicates power-off/active/Standby;
- Product Weight: 0.12kg (0.26lb).

#### **Dimension**