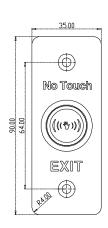

# **DS-K7P03**

#### **Dimension**

#### **Features**

- T Dimension(L×W×H): 90×35×37.7mm(3.54×1.38×1.48");
- Input Voltage: DC12V;
- Working Current: 20mA(standby), 50mA(working current);
- Current Rating: 1A@30VDC,0.5A@125VAC;
- Output Contact: NO/NC/COM Contact;
- Panel: aluminum panel;
- Aging Test: already passed 1 million times aging test;
- Suitable Doors: all kinds of narrow doorframes;
- Working Temperature: -20°C to +50°C (-4°F to 122°F);
- Working Humidity: 0 to 95% (relative humidity);
- Maximum Inductive Distance: 40 to 100mm(1.57 to 3.94") (adjustable);
- LED Indicator Status: white/green/red LED, indicates power-off/active/Standby;
- Product Weight: 0.12kg (0.26lb).