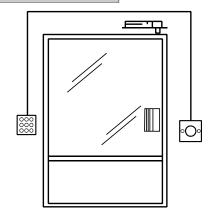

t Weight: 0.14kg (0.31lb).



# **DS-K7P05**

## **Dimension and Installation**

## **Dimension**







## Installation



#### **Features**

- Dimension(L×W×H): 87.7×87.7×44mm(3.46×3.46×2.13");
- Structure: stainless steel panel, metal button, metal bottom case;
- Current Rating: 3A@36VDC Max;
- Output Contact: NO/NC/COM Contact;
- Aging Test: already passed 500 thousand times aging test;
- Accessories: equipped with metal bottom case;
- Suitable Doors: all kinds of doors;
- Working Temperature: -10°C to +55°C (14°F to 131°F);
- Working Humidity: 0 to 95% (relative humidity);
- Panel: brushed stainless steel panel;
- Bottom Case: polished zinc alloy with chromium electroplating;
- Product Weight: 0.23kg (0.51lb).



## **DS-K7P06**

## **Dimension and Installation**

#### **Dimension**







# Installation