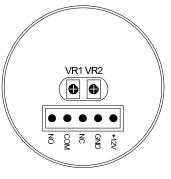

#### Installation

Detection range: 4-10cm(Adjustable)

VR1 illustration:

- ⊗ The Farthest distance
- ⊕ The Nearest distance

Time delay:0.5S~25S

VR2 illustration:

- ⊗ Min.time delay
- ⊕ Max.time delay

#### Installation

Detection range: 4-10cm(Adjustable)

VR1 illustration:

- **⊗** The Farthest distance
- $\oplus$  The Nearest distance

Time delay:0.5S~25S

VR2 illustration:

- ⊗ Min.time delay
- ⊕ Max.time delay