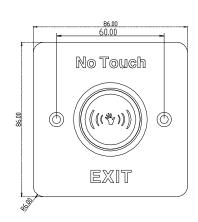

## **Features**

- Dimension(L×W×H): 86×86×25.7mm(3.39×3.39×1.01");
- Input Voltage: DC12V;
- Working Current: 20mA(standby), 50mA(working current);
- Current Rating: 1A@30VDC,0.5A@125VAC;
- Output Contact: NO/NC/COM contact;
- Panel: aluminum panel;
- Aging Test: already passed 1 million times aging test;
- Suitable Doors: all kinds of narrow doorframes;
- Working Temperature: -20°C to +50°C (-4°F to 122°F);
- Working Humidity: 0 to 95% (relative humidity);
- Maximum Inductive Distance: 40 to 100mm(1.57 to 3.94") (adjustable);
- LED Indicator Status: white/green/red LED, indicates power-off/active/Standby;
- Product Weight: 0.15kg (0.33lb).

#### **Dimension**