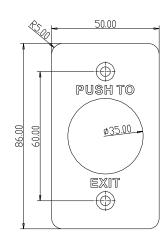

# **Features**

- Dimension (L×W×H): 86×86×28.9mm(3.39×3.39×1.14");
- Structure: aluminum alloy panel, metal button;
- Current Rating: 3A@36VDC Max;
- Output Contact: NO/NC/COM Contact;
- Aging Test: already passed 500 thousand times aging test;
- Suitable Doors: hollow doorframe and embedded-electric box;
- Working Temperature: -10°C to +55°C (14°F to 131°F);
- Working Humidity: 0 to 95% (relative humidity);
- Panel: aluminum panel with sandblast;
- Product Weight: 0.25kg (0.55lb).