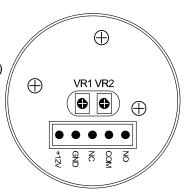

#### Installation

Detection range: 4-10cm(Adjustable)

VR1 illustration:

- ⊗ The Farthest distance
- ⊕ The Nearest distance

Time delay:0.5S~25S

VR2 illustration:

- ⊗ Min.time delay
- ⊕ Max.time delay