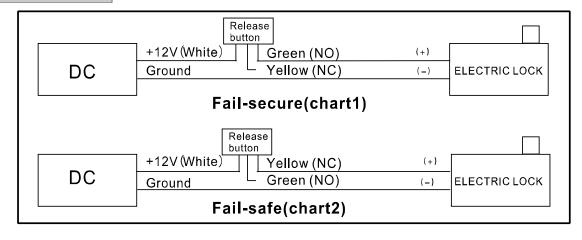

#### Installation

Detection range: 4-10cm(Adjustable)

VR1 illustration:

- ⊗ The Farthest distance
- ⊕ The Nearest distance

Time delay:0.5S~25S

VR2 illustration:

- ⊗ Min.time delay
- ⊕ Max.time delay

#### Installation

Detection range: 4-10cm(Adjustable)

VR1 illustration:

- **⊗** The Farthest distance
- $\oplus$  The Nearest distance

Time delay:0.5S~25S

VR2 illustration:

- ⊗ Min.time delay
- ⊕ Max.time delay