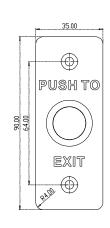

# **DS-K7P01**

## **Dimension and Installation**

## **Features**

- Dimension(L×W×H): 90×35×28.9mm(3.54×1.38×1.14");
- Structure: aluminum alloy panel, metal button;
- Current Rating: 3A@36VDC Max;
- Output Contact: NO/NC/COM Contact;
- Aging Test: already passed the 500 thousand times aging test;
- Suitable Doors: hollow doorframe and embedded-electric box;
- Working Temperature: -10°C to +55°C (14°F to 131°F);
- Working Humidity: 0 to 95% (relative humidity);
- Panel: aluminum panel with sandblast;
- Product Weight: 0.20kg (0.44lb).