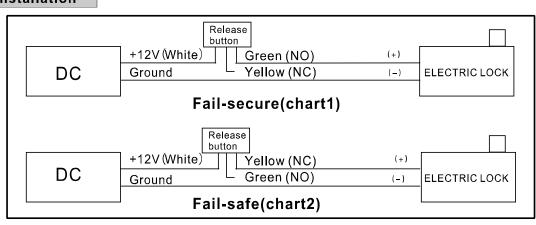

lb).



# **DS-K7P05**

## **Dimension and Installation**

## **Dimension**







## Installation



#### **Features**

- Dimension(L×W×H): 87.7×87.7×44mm(3.46×3.46×2.13");
- Structure: stainless steel panel, metal button, metal bottom case;
- Current Rating: 3A@36VDC Max;
- Output Contact: NO/NC/COM Contact;
- Aging Test: already passed 500 thousand times aging test;
- Accessories: equipped with metal bottom case;
- Suitable Doors: all kinds of doors;
- Working Temperature: -10°C to +55°C (14°F to 131°F);
- Working Humidity: 0 to 95% (relative humidity);
- Panel: brushed stainless steel panel;
- Bottom Case: polished zinc alloy with chromium electroplating;
- Product Weight: 0.23kg (0.51lb).



## **DS-K7P06**

## **Dimension and Installation**

#### **Dimension**







# Installation