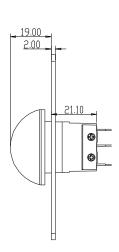

#### **Features**

- Dimension(L×W×H): 86×50×44mm(3.39×1.97×1.73");
- Structure: stainless steel panel, metal button, metal bottom case;
- Current Rating: 3A@36VDC Max;
- Output Contact: NO/NC/COM contact;
- Aging Test: already passed 500 thousand times aging test;
- Accessories: equipped with metal bottom case;
- Suitable Doors: all kinds of doors;
- Working Temperature: -10°C to +55°C (14°F to 131°F);
- Working Humidity: 0 to 95% (relative humidity)
- Panel: brushed stainless steel panel;
- Bottom Case: polished zinc alloy with chromium electroplating;
- Product Weight: 0.14kg (0.31lb).

# **DS-K7P05**

## **Dimension and Installation**

## **Dimension**