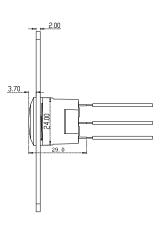

# **DS-K7P01**

## **Dimension and Installation**

## **Features**

- Dimension(L×W×H): 90×35×28.9mm(3.54×1.38×1.14");
- Structure: aluminum alloy panel, metal button;
- Current Rating: 3A@36VDC Max;
- Output Contact: NO/NC/COM Contact;
- Aging Test: already passed the 500 thousand times aging test;
- Suitable Doors: hollow doorframe and embedded-electric box;
- Working Temperature: -10°C to +55°C (14°F to 131°F);
- Working Humidity: 0 to 95% (relative humidity);
- Panel: aluminum panel with sandblast;
- Product Weight: 0.20kg (0.44lb).