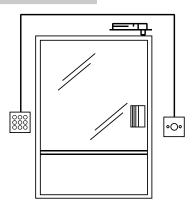

imension and Installation**

#### **Dimension**







## Installation



## **Features**

- Dimension(L×W×H): 86×86×25.7mm(3.39×3.39×1.01");
- Input Voltage: DC12V;
- Working Current: 20mA(standby), 50mA(working current);
- Current Rating: 1A@30VDC,0.5A@125VAC;
- Output Contact: NO/NC/COM contact;
- Panel: aluminum panel;
- Aging Test: already passed 1 million times aging test;
- Suitable Doors: all kinds of narrow doorframes;
- Working Temperature: -20°C to +50°C (-4°F to 122°F);
- Working Humidity: 0 to 95% (relative humidity);
- Maximum Inductive Distance: 40 to 100mm(1.57 to 3.94") (adjustable);
- LED Indicator Status: white/green/red LED, indicates power-off/active/Standby;
- Product Weight: 0.15kg (0.33lb).



# **DS-K7P03**

#### **Dimension and Installation**

#### **Dimension**







#### Installation

Detection range: 4-10cm(Adjustable)

VR1 illustration:

- ⊗ The Farthest distance
- ⊕ The Nearest distance



Time delay:0.5S~25S

VR2 illustration:

- ⊗ Min.time delay
- ⊕ Max.time delay

#### **Features**

- T Dimension(L×W×H): 90×35×37.7mm(3.54×1.38×1.48");
- Input Voltage: DC12V;
- Working Current: 20mA(standby), 50mA(working current);
- Current Rating: 1A@30VDC,0.5A@125VAC;
- Output Contact: NO/NC/COM Contact;
- Panel: aluminum panel;
- Aging Test: already passed 1 million times aging test;
- Suitable Doors: all kinds of narrow doorframes;
- Working Temperature: -20°C to +50°C (-4°F to 122°F);
- Working Humidity: 0 to 95% (relative humidity);
- Maximum Inductive Distance: 40 to 100mm(1.57 to 3.94") (adjustable);
- LED Indicator Status: white/green/red LED, ind