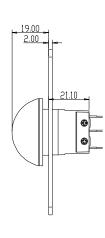

ight: 0.14kg (0.31lb).



# **DS-K7P05**

## **Dimension and Installation**

## **Dimension**







## Installation



#### **Features**

- Dimension(L×W×H): 87.7×87.7×44mm(3.46×3.46×2.13");
- Structure: stainless steel panel, metal button, metal bottom case;
- Current Rating: 3A@36VDC Max;
- Output Contact: NO/NC/COM Contact;
- Aging Test: already passed 500 thousand times aging test;
- Accessories: equipped with metal bottom case;
- Suitable Doors: all kinds of doors;
- Working Temperature: -10°C to +55°C (14°F to 131°F);
- Working Humidity: 0 to 95% (relative humidity);
- Panel: brushed stainless steel panel;
- Bottom Case: polished zinc alloy with chromium electroplating;
- Product Weight: 0.23kg (0.51lb).



## **DS-K7P06**

## **Dimension and Installation**

#### **Dimension**







# Installation