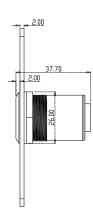

## **DS-K7P04**

#### **Dimension**

#### **Features**

- Dimension(L×W×H): 86×50×44mm(3.39×1.97×1.73");
- Structure: stainless steel panel, metal button, metal bottom case;
- Current Rating: 3A@36VDC Max;
- Output Contact: NO/NC/COM contact;
- Aging Test: already passed 500 thousand times aging test;
- Accessories: equipped with metal bottom case;
- Suitable Doors: all kinds of doors;
- Working Temperature: -10°C to +55°C (14°F to 131°F);
- Working Humidity: 0 to 95% (relative humidity)
- Panel: brushed stainless steel panel;
- Bottom Case: polished zinc alloy with chromium electroplating;
- Product Weight: 0.14kg (0.31lb).