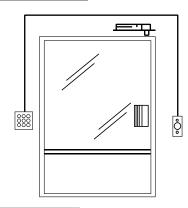

#### Installation

Detection range: 4-10cm(Adjustable)

VR1 illustration:

- ⊗ The Farthest distance
- ⊕ The Nearest distance

Time delay:0.5S~25S

VR2 illustration:

- ⊗ Min.time delay
- ⊕ Max.time delay

#### Installation

Detection range: 4-10cm(Adjustable)

VR1 illustration:

- **⊗** The Farthest distance
- $\oplus$  The Nearest distance

Time delay:0.5S~25S

VR2 illustration:

- ⊗ Min.time delay
- ⊕ Max.time delay