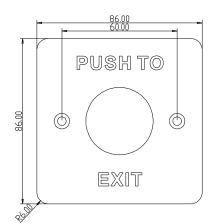

# **DS-K7P01**

## **Dimension and Installation**

# **Features**

- Dimension (L×W×H): 86×86×28.9mm(3.39×3.39×1.14");
- Structure: aluminum alloy panel, metal button;
- Current Rating: 3A@36VDC Max;
- Output Contact: NO/NC/COM Contact;
- Aging Test: already passed 500 thousand times aging test;
- Suitable Doors: hollow doorframe and embedded-electric box;
- Working Temperature: -10°C to +55°C (14°F to 131°F);
- Working Humidity: 0 to 95% (relative humidity);
- Panel: aluminum panel with sandblast;
- Product Weight: 0.25kg (0.55lb).