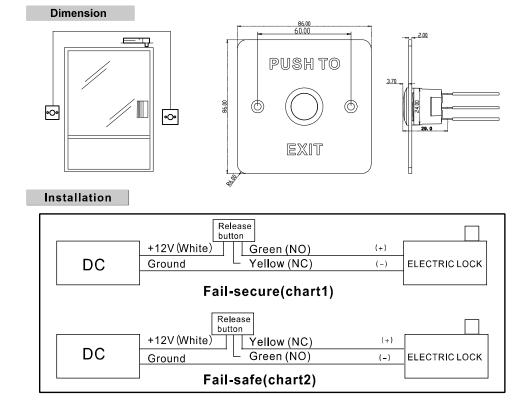

# **DS-K7P02**

## **Dimension and Installation**

#### **Dimension**

## Installation

## **Features**

- Dimension(L×W×H): 86×86×25.7mm(3.39×3.39×1.01");
- Input Voltage: DC12V;
- Working Current: 20mA(standby), 50mA(working current);
- Current Rating: 1A@30VDC,0.5A@125VAC;
- Output Contact: NO/NC/COM contact;
- Panel: aluminum panel;
- Aging Test: already passed 1 million times aging test;
- Suitable Doors: all kinds of narrow doorframes;
- Working Temperature: -20°C to +50°C (-4°F to 122°F);
- Working Humidity: 0 to 95% (relative humidity);
- Maximum Inductive Distance: 40 to 100mm(1.57 to 3.94") (adjustable);
- LED Indicator Status: white/green/red LED, indicates power-off/active/Standby;
- Product Weight: 0.15kg (0.33lb).