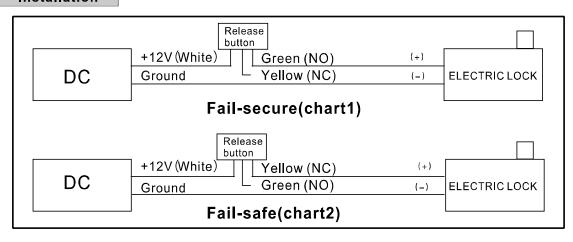

0°C to +55°C (14°F to 131°F);
- Working Humidity: 0 to 95% (relative humidity);
- Panel: aluminum panel with sandblast;
- Product Weight: 0.25kg (0.55lb).



# **DS-K7P01**

## **Dimension and Installation**



## **Features**

- Dimension(L×W×H): 90×35×28.9mm(3.54×1.38×1.14");
- Structure: aluminum alloy panel, metal button;
- Current Rating: 3A@36VDC Max;
- Output Contact: NO/NC/COM Contact;
- Aging Test: already passed the 500 thousand times aging test;
- Suitable Doors: hollow doorframe and embedded-electric box;
- Working Temperature: -10°C to +55°C (14°F to 131°F);
- Working Humidity: 0 to 95% (relative humidity);
- Panel: aluminum panel with sandblast;
- Product Weight: 0.20kg (0.44lb).



# **DS-K7P02**

## **Dimension and Installation**

#### **Dimension**







## Installation



## **Features**

- Dimension(L×W×H): 86×86×25.7mm(3.39×3.39×1.01");
- Input Voltage: DC12V;
- Working Current: 20mA(standby), 50mA(working current);
- Current Rating: 1A@30VDC,0.5A@125VAC;
- Output Contact: NO/NC/COM contact;
- Panel: aluminum panel;
- Aging Test: already passed 1 million times aging test;
- Suitable Doors: all kinds of narrow doorframes;
- Working Temperature: -20°C to +50°C (-4°F to 122°F);
- Working Humidity: 0 to 95% (relative humidity);
- Maximum Inductive Distance: 40 to 100mm(1.57 to 3.94") (adjustable);
- LED Indicator Status: white/green/red LED, indicates power-off/active/Standby;
- Product Weight: 0.15kg (0.33lb).



# **DS-K7P03**

#### **Dimension and Installation**

#### **Dimension**







#### Installation

Detection range: 4-10cm(Adjustable)

VR1 illust