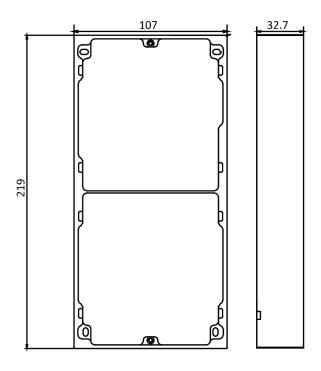

## **Specification**

| Parameters          | Cover                                          | Installation Frame                                |
|---------------------|------------------------------------------------|---------------------------------------------------|
| Material            | Stainless steel                                | Aviation aluminum                                 |
| Working temperature | -40° C to +55° C(-40° F to 131° F)             |                                                   |
| Working<br>humidity | 10% to 95%                                     |                                                   |
| Dimension           | 219 × 107 × 4 mm<br>(8.62" × 4.21" ×<br>0.16") | 117 × 107 × 32.7<br>mm (8.62" × 4.21" ×<br>1.29") |

## **Dimension**