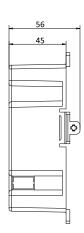

### **Specification**

| Parameters             | Cover                                          | Gang Box                                        |
|------------------------|------------------------------------------------|-------------------------------------------------|
| Material               | Stainless steel                                | Plastic                                         |
| Working<br>temperature | -40° C to +55° C(-40° F to 131° F)             |                                                 |
| Working<br>humidity    | 10% to 95%                                     |                                                 |
| Dimension              | 134 × 124 × 4 mm<br>(5.28" × 4.88" ×<br>0.16") | 134 × 135 × 56 mm<br>(5.28" × 5.31" ×<br>2.20") |

#### Dimension