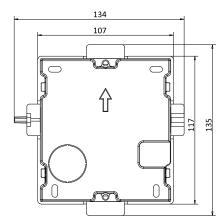

### **Specification**

| Parameters             | Cover                                          | Gang Box                                        |
|------------------------|------------------------------------------------|-------------------------------------------------|
| Material               | Stainless steel                                | Plastic                                         |
| Working<br>temperature | -40° C to +55° C(-40° F to 131° F)             |                                                 |
| Working<br>humidity    | 10% to 95%                                     |                                                 |
| Dimension              | 134 × 124 × 4 mm<br>(5.28" × 4.88" ×<br>0.16") | 134 × 135 × 56 mm<br>(5.28" × 5.31" ×<br>2.20") |

#### Dimension