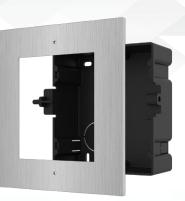

# DS-KD-ACF1/S Accessory Package

### **Key Feature**

- Contains gang box, cover screws, lines, etc.
- Adapts to one-module flush mounting.