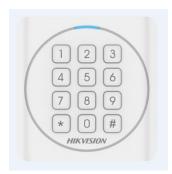

## **AVAILABLE MODELS**

DS-K1801E DS-K1801EK EM card reader
DS-K1801M DS-K1801MK Mifare card reader

## **MAIN FEATURES**

- PC+ABS material shell
- Blue light display button design (DS-K1801EK, and DS-K1801MK)
- IP65 Standard
- Wiegand(w26, w34) protocol
- Supports ID card recognition, and ID card number reading (DS-K1801E, and DS-K1801EK)
- Supports Mifare card recognition, and Mifare card number reading (DS-K1801M, and DS-K1801MK)
- Supports authentication methods such as card, and card & password (DS-K1801EK, and DS-K1801MK)
- Supports opening door by swiping card (DS-K1801E, and DS-K1801M)
- Watchdog design
- High/low temperature resistant design (-20°C to + 65°C)

## **SPECIFICATIONS**

| Model Parameters                     | DS-K1801E                                    | DS-K1801EK       | DS-K1801M   | DS-K1801MK       |
|--------------------------------------|----------------------------------------------|------------------|-------------|------------------|
| Power Supply                         | 12V DC, 0.15A                                |                  |             |                  |
| Consumption                          | ≤1.6W                                        |                  |             |                  |
| Processor                            | 8-bit                                        |                  |             |                  |
| Reading Card                         | EM Card                                      |                  | Mifare Card |                  |
| Uplink<br>Communication<br>Interface | Wiegand (W26/W34)                            |                  |             |                  |
| Reading Range                        | ≤50mm (≤1.97")                               |                  |             |                  |
| Audio Alert                          | Beeper                                       |                  |             |                  |
| Keypad                               | N/A                                          | 12 Keys(0~9,*,#) | N/A         | 12 Keys(0~9,*,#) |
| LED Indicator                        | Power Indicator; Status LED Indicator        |                  |             |                  |
| Working<br>Temperature               | -20°C to +65°C (-4°F to +149°F)              |                  |             |                  |
| Working Humidity                     | 10% to 90% (Non Condensing)                  |                  |             |                  |
| Dimensions                           | 87mm × 87mm × 13.3mm (3.43" × 3.43" × 0.52") |                  |             |                  |
| Protection Level                     | IP 65                                        |                  |             |                  |