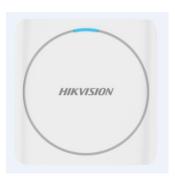

## **AVAILABLE MODELS**

DS-K1801E DS-K1801EK EM card reader
DS-K1801M DS-K1801MK Mifare card reader

## **MAIN FEATURES**

- PC+ABS material shell
- Blue light display button design (DS-K1801EK, and DS-K1801MK)
- IP65 Standard
- Wiegand(w26, w34) protocol
- Supports ID card recognition, and ID card number reading (DS-K1801E, and DS-K1801EK)
- Supports Mifare card recognition, and Mifare card number reading (DS-K1801M, and DS-K1801MK)
- Supports authentication methods such as card, and card & password (DS-K1801EK, and DS-K1801MK)
- Supports opening door by swiping card (DS-K1801E, and DS-K1801M)
- Watchdog design
- High/low temperature resistant design (-20°C to + 65°C)

## **SPECIFICATIONS**

| Model Parameters                     | DS-K1801E                                    | DS-K1801EK       | DS-K1801M   | DS-K1801MK       |
|--------------------------------------|----------------------------------------------|------------------|-------------|------------------|
| Power Supply                         | 12V DC, 0.15A                                |                  |             |                  |
| Consumption                          | ≤1.6W                                        |                  |             |                  |
| Processor                            | 8-bit                                        |                  |             |                  |
| Reading Card                         | EM Card                                      |                  | Mifare Card |                  |
| Uplink<br>Communication<br>Interface | Wiegand (W26/W34)                            |                  |             |                  |
| Reading Range                        | ≤50mm (≤1.97")                               |                  |             |                  |
| Audio Alert                          | Beeper                                       |                  |             |                  |
| Keypad                               | N/A                                          | 12 Keys(0~9,*,#) | N/A         | 12 Keys(0~9,*,#) |
| LED Indicator                        | Power Indicator; Status LED Indicator        |                  |             |                  |
| Working<br>Temperature               | -20°C to +65°C (-4°F to +149°F)              |                  |             |                  |
| Working Humidity                     | 10% to 90% (Non Condensing)                  |                  |             |                  |
| Dimensions                           | 87mm × 87mm × 13.3mm (3.43" × 3.43" × 0.52") |                  |             |                  |
| Protection Level                     | IP 65                                        |                  |             |                  |