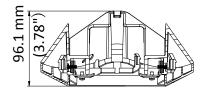

### Dimension

### Parameter

| Model      | DS-1274ZJ-DM28                                        |
|------------|-------------------------------------------------------|
| Parameters | Corner Mounting Bracket for Dome Camera               |
| Appearance | Hikvision White                                       |
| Material   | Aluminum Alloy and Plastics                           |
| Dimension  | 235.6 mm × 200.6 mm × 96.1 mm (9.27" × 7.89" × 3.78") |
| Weight     | 570 g (4.7 lb.)                                       |