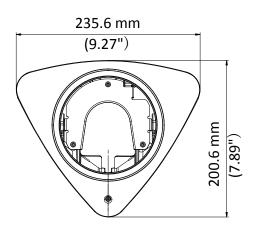

### Dimension

### Parameter

| Model      | DS-1274ZJ-DM28                                        |
|------------|-------------------------------------------------------|
| Parameters | Corner Mounting Bracket for Dome Camera               |
| Appearance | Hikvision White                                       |
| Material   | Aluminum Alloy and Plastics                           |
| Dimension  | 235.6 mm × 200.6 mm × 96.1 mm (9.27" × 7.89" × 3.78") |
| Weight     | 570 g (4.7 lb.)                                       |