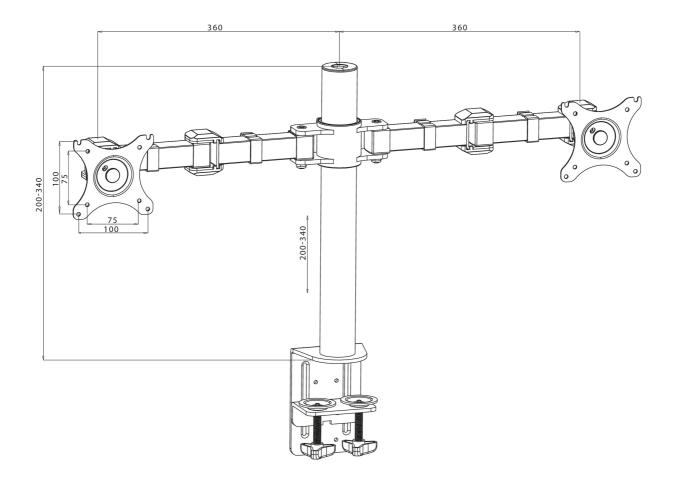

## 01 TECHNICAL SPECIFICATION

| Туре                | desk mount for desktop monitor |
|---------------------|--------------------------------|
| Number of screens   | 2                              |
| Desk monut          | desk clamp                     |
| Screen size         | 10" - 30"                      |
| Height adjustment   | 200 - 400mm                    |
| Screen rotation     | PIVOT 90°                      |
| Tilt                | -85° - 15°                     |
| Swivel              | 180°                           |
| Max weight capacity | 10kg / monitor                 |
| VESA minimum        | 75 x 75mm                      |
| VESA maximum        | 100 x 100mm                    |