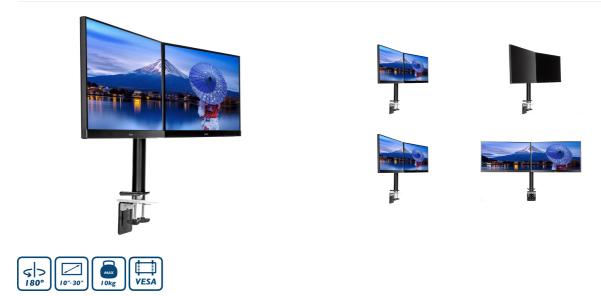

## Simple and functional dual desktop arm

The iiyama DS1002C-B1 is a desk mount (clamp) for two flat screens up to 30". Thanks to the arm you can save space on your desk and the cable management system helps to keep your workplace tidy. Broad adjustment capabilities, including tilt, swivel, height and rotation, the arm offers, allow you to easily adjust the position of the screens to your preferences assuring comfortable and healthy body posture.

## 01 TECHNICAL SPECIFICATION

| Туре                | desk mount for desktop monitor |
|---------------------|--------------------------------|
| Number of screens   | 2                              |
| Desk monut          | desk clamp                     |
| Screen size         | 10" - 30"                      |
| Height adjustment   | 200 - 400mm                    |
| Screen rotation     | PIVOT 90°                      |
| Tilt                | -85° - 15°                     |
| Swivel              | 180°                           |
| Max weight capacity | 10kg / monitor                 |
| VESA minimum        | 75 x 75mm                      |
| VESA maximum        | 100 x 100mm                    |