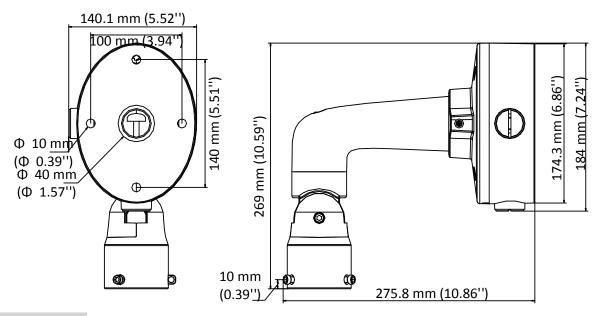

#### Dimension

# Parameter

| Model      | DS-2663ZJ                                              |
|------------|--------------------------------------------------------|
| Parameters | 3-axis Mount                                           |
| Appearance | Hikvision White                                        |
| Material   | Aluminum Alloy                                         |
| Dimension  | 269 mm × 275.8 mm × 140.1 mm (10.59" × 10.86" × 5.52") |
| Weight     | 2690 g (5.93 lb.)                                      |