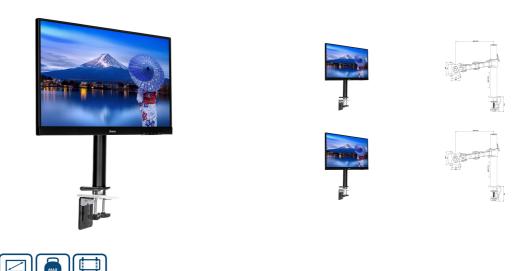

## Simple and functional single desktop arm

The iiyama DS1001C-B1 is a desk mount (grommet or clamp) for flat screens up to 30". Using the arm guarantees you gain additional space on your desk and the cable management system helps to keep the workplace tidy. Broad adjustment capabilities, including tilt, swivel, height and rotation, the arm offers, allow you to easily adjust the position of the screen to your preferences assuring comfortable and healthy body posture.

## 01 TECHNICAL SPECIFICATION

| Туре                | desk mount for desktop monitor |
|---------------------|--------------------------------|
| Number of screens   | 1                              |
| Desk monut          | desk clamp or desk grommet     |
| Screen size         | 10" - 30"                      |
| Height adjustment   | 200 - 400mm                    |
| Screen rotation     | PIVOT 90°                      |
| Tilt                | -85° - 15°                     |
| Swivel              | 180°                           |
| Max weight capacity | 10kg / monitor                 |
| VESA minimum        | 75 x 75mm                      |
| VESA maximum        | 100 x 100mm                    |