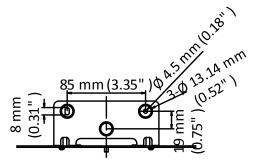

### **Dimension**

### **Parameter**

| Model      | DS-2102ZJ                                       |
|------------|-------------------------------------------------|
| Parameters | Wall Mount                                      |
| Appearance | Hikvision Black                                 |
| Material   | Steel                                           |
| Dimension  | 194 mm × 110 mm × 50 mm (7.64" × 4.33" × 1.97") |
| Weight     | 234 g (0.52 lb.)                                |