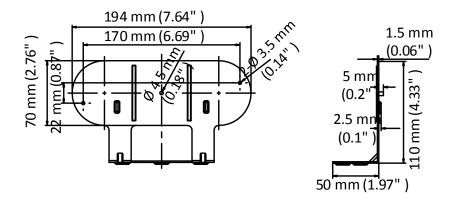

### **Dimension**

### **Parameter**

| Model      | DS-2102ZJ                                       |
|------------|-------------------------------------------------|
| Parameters | Wall Mount                                      |
| Appearance | Hikvision Black                                 |
| Material   | Steel                                           |
| Dimension  | 194 mm × 110 mm × 50 mm (7.64" × 4.33" × 1.97") |
| Weight     | 234 g (0.52 lb.)                                |