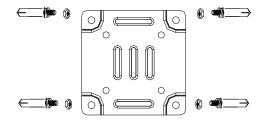

### Installation steps:

 Choose the appropriate wall and paste the template of pre-installed plate

③ Fix the pre-installed plate

2 Drill the Screw holes and twist the expansion bolts

4  $% \sub{4}{3}$  Install the bracket to the pre-installed plate