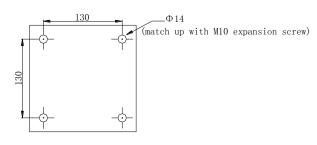

### Installation steps:

 Choose the appropriate wall and paste the template of pre-installed plate

③ Fix the pre-installed plate

2 Drill the Screw holes and twist the expansion bolts

4  $% \sub{4}{3}$  Install the bracket to the pre-installed plate