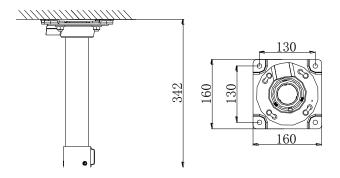

## **Dimension:**

### **Parameters:**

| Model     | DS-1696ZJ                              |
|-----------|----------------------------------------|
| Parameter | Anticorrosive Pendent Mounting Bracket |
| Feature   | Suitable for speed dome pendent        |
|           | mounting                               |
| Material  | Stainless steel 316L                   |
| Dimension | 160×160×243mm                          |
| Weight    | 1890g                                  |