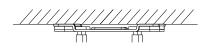

### Installation steps:

 Choose the appropriate wall and paste the template of pre-installed plate

③ Fix the pre-installed plate

2 Drill the Screw holes and twist the expansion bolts

4  $% \sub{4}{3}$  Install the bracket to the pre-installed plate