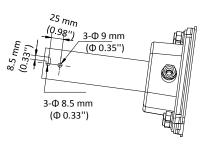

#### Dimension

#### Parameter

| Model      | DS-1693ZJ-X                                       |
|------------|---------------------------------------------------|
| Parameters | Pendant Mount                                     |
| Appearance | Unpainted Stainless Steel                         |
| Material   | SUS316L                                           |
| Dimension  | 250 mm × 200 mm × 303 mm (9.84" × 7.87" × 11.93") |
| Weight     | 6 kg (13.22 lb.)                                  |