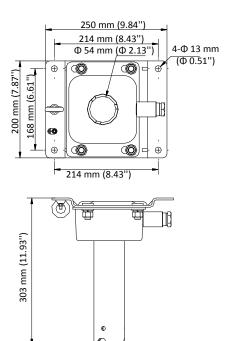

#### Dimension

#### Parameter

| Model      | DS-1693ZJ-X                                       |
|------------|---------------------------------------------------|
| Parameters | Pendant Mount                                     |
| Appearance | Unpainted Stainless Steel                         |
| Material   | SUS316L                                           |
| Dimension  | 250 mm × 200 mm × 303 mm (9.84" × 7.87" × 11.93") |
| Weight     | 6 kg (13.22 lb.)                                  |