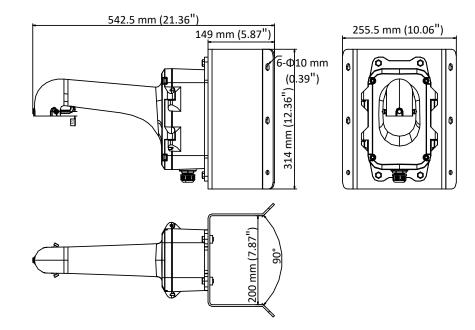

#### Dimension

#### Parameter

| Model      | DS-1604ZJ-BOX-CORNER-P                                 |
|------------|--------------------------------------------------------|
| Parameters | Corner Mount for Speed Dome                            |
| Appearance | Platinum Gray                                          |
| Material   | Aluminum Alloy and Steel                               |
| Dimension  | 542.5 mm × 255.5 mm × 200 mm (21.36" × 10.06" × 7.87") |
| Weight     | 6.2 kg (13.67 lb.)                                     |