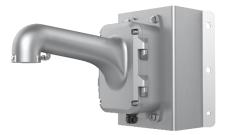

# DS-1604ZJ-BOX-CORNER-P

**Corner Mount for Speed Dome** 

## Feature

- Corner mount with the junction box
- Aluminum alloy and steel with surface spray treatment
- Bottom outlet, and back outlet
- Able to place the power adapter (24 VAC, 3 A) in the junction box
- The hook for safety rope facilitates speed dome's installation