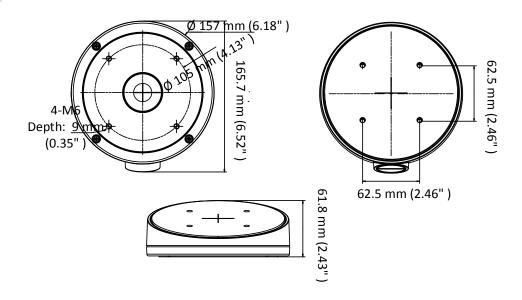

# **Dimension**

# **Parameter**

| Model      | DS-1281ZJ-M(SPTZ)                                     |
|------------|-------------------------------------------------------|
| Parameters | Junction Box                                          |
| Appearance | Hikvision White                                       |
| Material   | Aluminum Alloy                                        |
| Dimension  | Ø 157 mm × 165.7 mm × 61.8 mm (6.18" × 6.52" × 2.43") |
| Weight     | Approx. 586 g (1.29 lb.)                              |