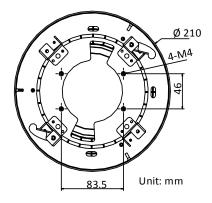

#### **Dimension**

### **Parameter**

| Model      | DS-1227ZJ-PT6                       |
|------------|-------------------------------------|
| Parameters | In-Ceiling Mounting for Dome Camera |
| Appearance | Hikvision White                     |
| Material   | Steel and Plastic                   |
| Dimension  | Ф210 × 79.3 mm                      |
| Weight     | 520 g                               |