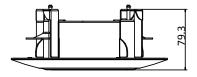

#### **Dimension**

### **Parameter**

| Model      | DS-1227ZJ-PT6                       |
|------------|-------------------------------------|
| Parameters | In-Ceiling Mounting for Dome Camera |
| Appearance | Hikvision White                     |
| Material   | Steel and Plastic                   |
| Dimension  | Ф210 × 79.3 mm                      |
| Weight     | 520 g                               |