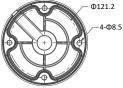

## **Dimension**

## **Parameters**

| Model      | DS-1271ZJ-130-TRL                          |
|------------|--------------------------------------------|
| Parameters | Pendant Mounting Bracket for Turret Camera |
| Appearance | Hikvision White                            |
| Material   | Aluminum Alloy                             |
| Dimension  | Ф150x567mm                                 |
| Weight     | 1110g                                      |