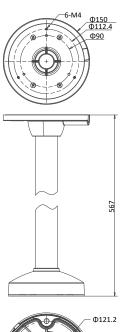

## **Dimension**

## **Parameters**

| Model      | DS-1271ZJ-130-TRL                          |
|------------|--------------------------------------------|
| Parameters | Pendant Mounting Bracket for Turret Camera |
| Appearance | Hikvision White                            |
| Material   | Aluminum Alloy                             |
| Dimension  | Ф150x567mm                                 |
| Weight     | 1110g                                      |