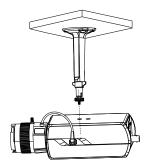

# Installation step:

1 1 Choose the appropriate wall to mount the bracket

③ Adjust the monitoring angle through nut and universal joint

Note: The actual bracket may vary from the picture above.