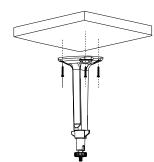

# Installation step:

1 1 Choose the appropriate wall to mount the bracket

③ Adjust the monitoring angle through nut and universal joint

Note: The actual bracket may vary from the picture above.

# Notice:

- Pay attention to color matching
- The bracket should be installed on the flat surface of a wall
- The wall must be capable of supporting more than 3 times the total load of camera and bracket
- The maximum load capacity of the mount is 2.5KG
  - ② Complete the fixation of bracket and install the camera to the universal joint and complete the wiring