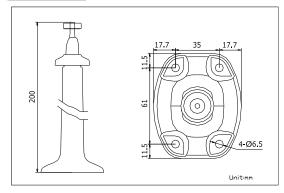

### **Dimension:**

# Parameters:

| Model     | DS-1203ZJ                                | DS-1203ZJ-S |
|-----------|------------------------------------------|-------------|
| Parameter | Pendent Mounting Bracket Indoor          |             |
| Color     | Hik white                                | Silver      |
| Feature   | Suitable for box, bullet and zoom camera |             |
|           | pendent mounting                         |             |
| Angle     | Horizontal:360°; Vertical:0~90°          |             |
| Dimension | 70.4×84×200.5mm                          |             |
| Weight    | 220g                                     |             |