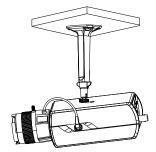

# Installation step:

1 1 Choose the appropriate wall to mount the bracket

③ Adjust the monitoring angle through nut and universal joint

Note: The actual bracket may vary from the picture above.

4 Complete the installation