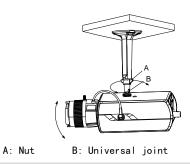

# Installation step:

1 1 Choose the appropriate wall to mount the bracket

③ Adjust the monitoring angle through nut and universal joint

Note: The actual bracket may vary from the picture above.

# Notice:

- Pay attention to color matching
- The bracket should be installed on the flat surface of a wall
- The wall must be capable of supporting more than 3 times the total load of camera and bracket
- The maximum load capacity of the mount is 2.5KG
  - ② Complete the fixation of bracket and install the camera to the universal joint and complete the wiring

4 Complete the installation